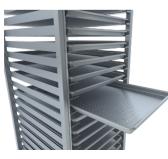

#### **FEATURES**:

Trolleys are completely manufactured from stainless steel and equipped with caster wheels, 2 with breaks, tubes are 30x30mm welded corners.

High-version trolleys contain cross beams for extra stability. Trays angles are with initial bends at both ends as stoppers. Angles can hold pans with different depths (Detailed in schedule below).

#### **POSSIBLE TRAY SIZES:**

| TRAY SIZE                            | INSERT ORIENTATION |  |
|--------------------------------------|--------------------|--|
| ANY TRAY WITH WIDTH = 400MM          | LENGTHWAYS         |  |
| ANY TRAY WITH LENGTH = 600MM OR LESS | WIDTHWAYS          |  |