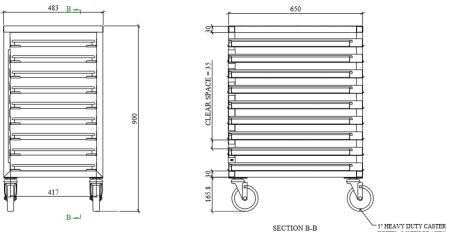

#### **DIMENSIONS:**

| NO. OF INSERT RAILS | LENGTH | WIDTH | HEIGHT | CODE        |  |  |
|---------------------|--------|-------|--------|-------------|--|--|
| 9                   | 483    | 653   | 900    | RT486590T9  |  |  |
| 18                  | 480    | 650   | 1700   | RT486517T18 |  |  |
| 36                  | 930    | 650   | 1700   | RT936517T36 |  |  |

#### RT486590T9

www.raqtan.com

Raqtan encourage you to customize products to your specifications. Special customize configuration available upon request - kindly note this will include additional charges.