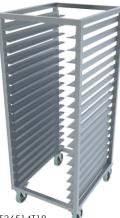

#### **DIMENSION AND SPECIFICATIONS**

RT934817T36

RT536514T18

5" HEAVY DUTY CASTER WHEEL (2 WITH BRAKES)