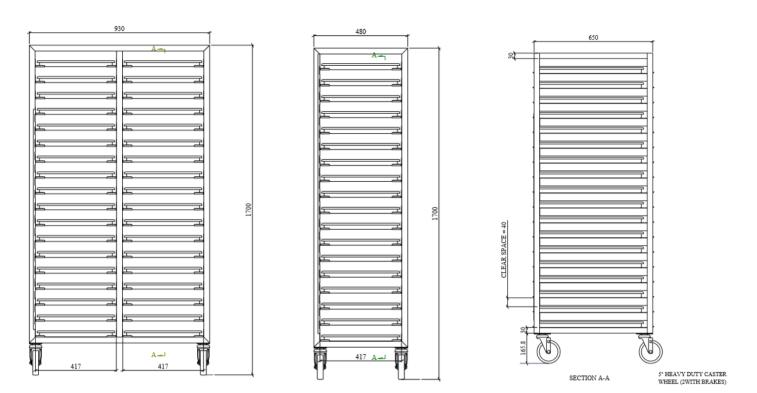

#### **DIMENSIONS:**

| NO. OF INSERT RAILS | LENGTH | WIDTH | HEIGHT | CODE        |  |  |
|---------------------|--------|-------|--------|-------------|--|--|
| 9                   | 483    | 653   | 900    | RT486590T9  |  |  |
| 18                  | 480    | 650   | 1700   | RT486517T18 |  |  |
| 36                  | 930    | 650   | 1700   | RT936517T36 |  |  |

#### **DIMENSION AND SPECIFICATIONS**

RT934817T36

RT536514T18

5" HEAVY DUTY CASTER WHEEL (2 WITH BRAKES)