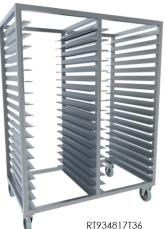

#### **DIMENSION AND SPECIFICATIONS**

RT934817T36

RT536514T18

5" HEAVY DUTY CASTER WHEEL (2 WITH BRAKES)