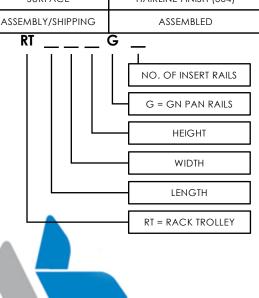

# **MATERIALS**:

| PARTS             | S-LINE (STANDARD)                        |  |  |
|-------------------|------------------------------------------|--|--|
| TOP PLATE         | S/S 304 1.5mm THICKNESS 16<br>Gauge      |  |  |
| BODY CONSTRUCTION | S/S 30X30MM SQ. TUBES<br>1.5MM THICKNESS |  |  |
| ANGLES            | S/S 304 1.5mm THICKNESS 16<br>Gauge      |  |  |
| FOOTING           | 5" CASTER WHEELS<br>(HEAVY DUTY)         |  |  |
| EQUIPMENT BUILT   |                                          |  |  |
| SURFACE           | HAIRLINE FINISH (304)                    |  |  |
| assembly/shipping | ASSEMBLED                                |  |  |
| RT                | G<br>                                    |  |  |