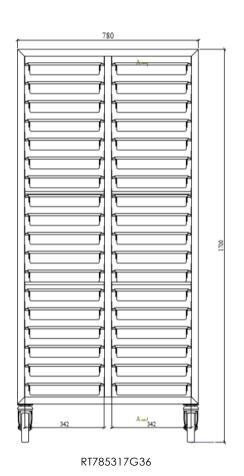

# **DIMENSIONS:**

| NO. OF INSERT RAILS | LENGTH | WIDTH | HEIGHT | CODE        |
|---------------------|--------|-------|--------|-------------|
| 9                   | 408    | 533   | 900    | RT405390G9  |
| 18                  | 405    | 530   | 1700   | RT405317G18 |
| 36                  | 780    | 530   | 1700   | RT785317G36 |