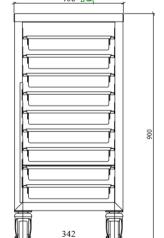

# **DIMENSIONS:**

| NO. OF INSERT RAILS | LENGTH | WIDTH | HEIGHT | CODE        |
|---------------------|--------|-------|--------|-------------|
| 9                   | 408    | 533   | 900    | RT405390G9  |
| 18                  | 405    | 530   | 1700   | RT405317G18 |
| 36                  | 780    | 530   | 1700   | RT785317G36 |

# **DIMENSION AND SPECIFICATIONS**

RT405390G9