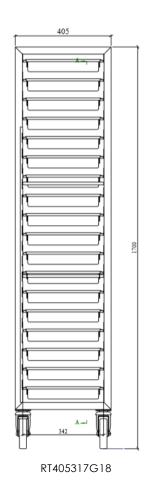

# **DIMENSIONS:**

| NO. OF INSERT RAILS | LENGTH | WIDTH | HEIGHT | CODE        |
|---------------------|--------|-------|--------|-------------|
| 9                   | 408    | 533   | 900    | RT405390G9  |
| 18                  | 405    | 530   | 1700   | RT405317G18 |
| 36                  | 780    | 530   | 1700   | RT785317G36 |