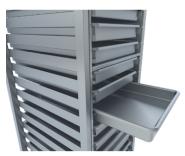

# **FEATURES:**

Trolleys are completely manufactured from stainless steel and equipped with caster wheels, 2 with breaks, tubes are 30x30mm welded corners.

High-version trolleys contain cross beams for extra stability. Pans angles are with initial bends at both ends as stoppers. Angles can hold pans with different depths (Detailed in schedule below). Double-rack version is designed to easily store pans side by side.

# **POSSIBLE PANS SIZES:**

| PAN SIZE | INSERT ORIENTATION |  |
|----------|--------------------|--|
| GN 1/1   | LENGTHWAYS         |  |
| GN 1/2   | WIDTHWAYS          |  |
| GN 2/8   | WIDTHWAYS          |  |
| GN 2/3   | LENGTHWAYS         |  |
| GN 1/3   | WIDTHWAYS          |  |