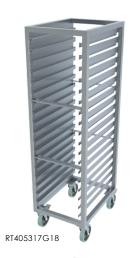

# **DIMENSIONS:**

| NO. OF INSERT RAILS | LENGTH | WIDTH | HEIGHT | CODE        |
|---------------------|--------|-------|--------|-------------|
| 9                   | 408    | 533   | 900    | RT405390G9  |
| 18                  | 405    | 530   | 1700   | RT405317G18 |
| 36                  | 780    | 530   | 1700   | RT785317G36 |