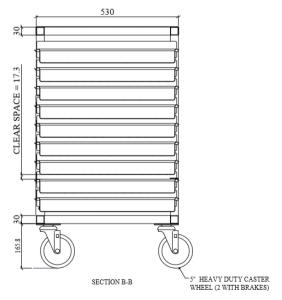

# **FEATURES:**

Trolleys are completely manufactured from stainless steel and equipped with caster wheels, 2 with breaks, tubes are 30x30mm welded corners.

High-version trolleys contain cross beams for extra stability. Pans angles are with initial bends at both ends as stoppers. Angles can hold pans with different depths (Detailed in schedule below). Double-rack version is designed to easily store pans side by side.

# **DIMENSIONS:**

| NO. OF INSERT RAILS | LENGTH | WIDTH | HEIGHT | CODE        |
|---------------------|--------|-------|--------|-------------|
| 9                   | 408    | 533   | 900    | RT405390G9  |
| 18                  | 405    | 530   | 1700   | RT405317G18 |
| 36                  | 780    | 530   | 1700   | RT785317G36 |