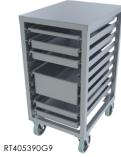

# **DIMENSIONS:**

| NO. OF INSERT RAILS | LENGTH | WIDTH | HEIGHT | CODE        |
|---------------------|--------|-------|--------|-------------|
| 9                   | 408    | 533   | 900    | RT405390G9  |
| 18                  | 405    | 530   | 1700   | RT405317G18 |
| 36                  | 780    | 530   | 1700   | RT785317G36 |

# **DIMENSION AND SPECIFICATIONS**

RT405390G9