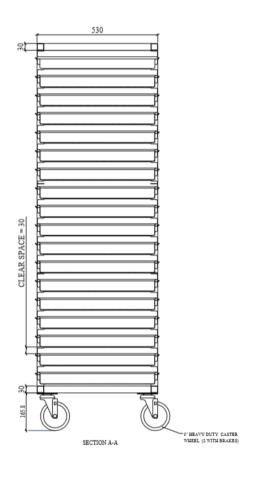

# **FEATURES:**

Trolleys are completely manufactured from stainless steel and equipped with caster wheels, 2 with breaks, tubes are 30x30mm welded corners.

High-version trolleys contain cross beams for extra stability. Pans angles are with initial bends at both ends as stoppers. Angles can hold pans with different depths (Detailed in schedule below). Double-rack version is designed to easily store pans side by side.

# **DIMENSIONS:**

| NO. OF INSERT RAILS | LENGTH | WIDTH | HEIGHT | CODE        |
|---------------------|--------|-------|--------|-------------|
| 9                   | 408    | 533   | 900    | RT405390G9  |
| 18                  | 405    | 530   | 1700   | RT405317G18 |
| 36                  | 780    | 530   | 1700   | RT785317G36 |