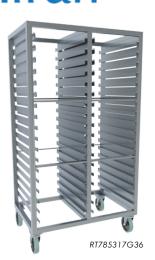

# **DIMENSIONS:**

| NO. OF INSERT RAILS | LENGTH | WIDTH | HEIGHT | CODE        |
|---------------------|--------|-------|--------|-------------|
| 9                   | 408    | 533   | 900    | RT405390G9  |
| 18                  | 405    | 530   | 1700   | RT405317G18 |
| 36                  | 780    | 530   | 1700   | RT785317G36 |