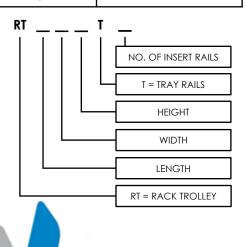

### **DIMENSIONS:**

| NO. OF INSERT RAILS | LENGTH | WIDTH | HEIGHT | CODE        |
|---------------------|--------|-------|--------|-------------|
| 9                   | 408    | 533   | 900    | RT405390G9  |
| 18                  | 405    | 530   | 1700   | RT405317G18 |
| 36                  | 780    | 530   | 1700   | RT785317G36 |

## **DIMENSION AND SPECIFICATIONS**

RT785314G36

RT405314G18

RT405385G9

### **DIMENSIONS:**

| NO. OF IN | SERT RAILS | LENGTH | WIDTH | HEIGHT | CODE        |
|-----------|------------|--------|-------|--------|-------------|
|           | 9          | 483    | 653   | 900    | RT486590T9  |
| 1         | 8          | 480    | 650   | 1700   | RT486517T18 |
| 3         | 66         | 930    | 650   | 1700   | RT936517T36 |

## **DIMENSION AND SPECIFICATIONS**