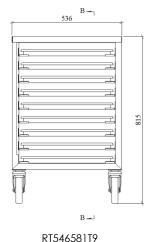

### **DIMENSIONS:**

| NO. OF IN | SERT RAILS | LENGTH | WIDTH | HEIGHT | CODE        |
|-----------|------------|--------|-------|--------|-------------|
|           | 9          | 483    | 653   | 900    | RT486590T9  |
| 1         | 8          | 480    | 650   | 1700   | RT486517T18 |
| 3         | 66         | 930    | 650   | 1700   | RT936517T36 |