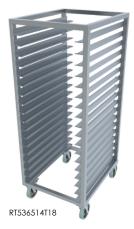

### **FEATURES:**

Trolleys are completely manufactured from stainless steel and equipped with caster wheels, 2 with breaks, tubes are 30x30mm welded corners.

High-version trolleys contain cross beams for extra stability. Pans angles are with initial bends at both ends as stoppers. Angles can hold pans with different depths (Detailed in schedule below).

Double-rack version is designed to easily store pans side by side.

### **DIMENSIONS:**

| NO. OF INSERT RAILS | LENGTH | WIDTH | HEIGHT | CODE        |
|---------------------|--------|-------|--------|-------------|
| 9                   | 408    | 533   | 900    | RT405390G9  |
| 18                  | 405    | 530   | 1700   | RT405317G18 |
| 36                  | 780    | 530   | 1700   | RT785317G36 |