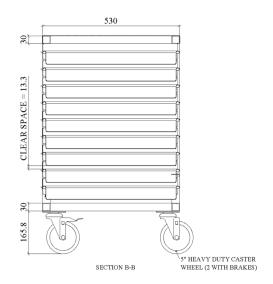

### **DIMENSIONS:**

| NO. OF INSERT RAILS | LENGTH | WIDTH | HEIGHT | CODE        |
|---------------------|--------|-------|--------|-------------|
| 9                   | 408    | 533   | 900    | RT405390G9  |
| 18                  | 405    | 530   | 1700   | RT405317G18 |
| 36                  | 780    | 530   | 1700   | RT785317G36 |

## **DIMENSION AND SPECIFICATIONS**

RT785314G36

RT405314G18

RT405385G9