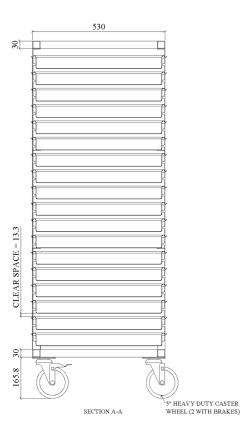

### **DIMENSIONS:**

| NO. OF INSERT RAILS | LENGTH | WIDTH | HEIGHT | CODE        |
|---------------------|--------|-------|--------|-------------|
| 9                   | 408    | 533   | 900    | RT405390G9  |
| 18                  | 405    | 530   | 1700   | RT405317G18 |
| 36                  | 780    | 530   | 1700   | RT785317G36 |

## **DIMENSION AND SPECIFICATIONS**

RT785314G36

RT405314G18

RT405385G9