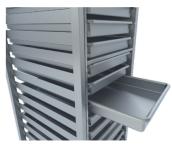

### **FEATURES:**

Trolleys are completely manufactured from stainless steel and equipped with caster wheels, 2 with breaks, tubes are 30x30mm welded corners.

High-version trolleys contain cross beams for extra stability. Pans angles are with initial bends at both ends as stoppers. Angles can hold pans with different depths (Detailed in schedule below).

Double-rack version is designed to easily store pans side by side.

### **FEATURES:**

Trolleys are completely manufactured from stainless steel and equipped with caster wheels, 2 with breaks, tubes are 30x30mm welded corners.

High-version trolleys contain cross beams for extra stability. Trays angles are with initial bends at both ends as stoppers. Angles can hold pans with different depths (Detailed in schedule below).

Double-rack version is designed to easily store trays side by side.