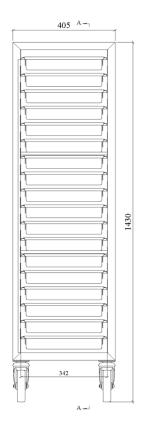

### **DIMENSIONS:**

| NO. OF INSERT RAILS | LENGTH | WIDTH | HEIGHT | CODE        |
|---------------------|--------|-------|--------|-------------|
| 9                   | 408    | 533   | 900    | RT405390G9  |
| 18                  | 405    | 530   | 1700   | RT405317G18 |
| 36                  | 780    | 530   | 1700   | RT785317G36 |

## **DIMENSION AND SPECIFICATIONS**

RT785314G36

RT405314G18

RT405385G9