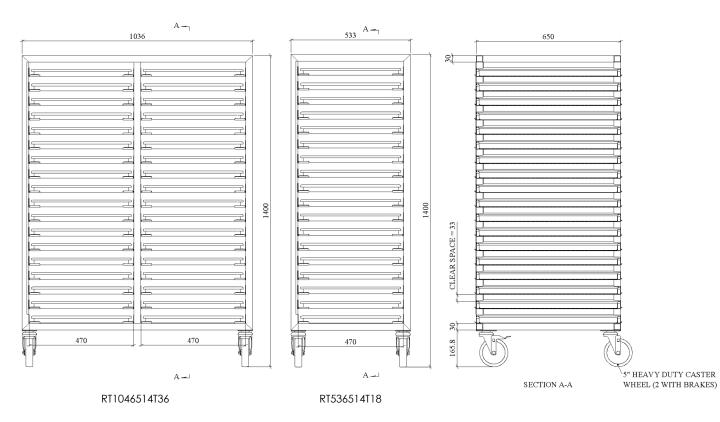

## **DIMENSION AND SPECIFICATIONS**

RT785314G36

RT405314G18

RT405385G9

### **DIMENSIONS:**

| NO. OF INSERT RAILS | LENGTH | WIDTH | HEIGHT | CODE        |
|---------------------|--------|-------|--------|-------------|
| 9                   | 408    | 533   | 900    | RT405390G9  |
| 18                  | 405    | 530   | 1700   | RT405317G18 |
| 36                  | 780    | 530   | 1700   | RT785317G36 |

### **DIMENSIONS:**

| NO. OF IN | SERT RAILS | LENGTH | WIDTH | HEIGHT | CODE        |
|-----------|------------|--------|-------|--------|-------------|
|           | 9          | 483    | 653   | 900    | RT486590T9  |
| 1         | 8          | 480    | 650   | 1700   | RT486517T18 |
| 3         | 66         | 930    | 650   | 1700   | RT936517T36 |