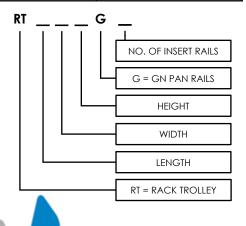

### **DIMENSIONS:**

| NO. OF INSERT RAILS | LENGTH | WIDTH | HEIGHT | CODE        |
|---------------------|--------|-------|--------|-------------|
| 9                   | 408    | 533   | 900    | RT405390G9  |
| 18                  | 405    | 530   | 1700   | RT405317G18 |
| 36                  | 780    | 530   | 1700   | RT785317G36 |

## **DIMENSION AND SPECIFICATIONS**

RT785314G36

RT405314G18

RT405385G9