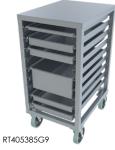

## **DIMENSION AND SPECIFICATIONS**

RT785314G36

RT405314G18

RT405385G9

### **DIMENSIONS:**

| NO. OF INSERT RAILS | LENGTH | WIDTH | HEIGHT | CODE        |
|---------------------|--------|-------|--------|-------------|
| 9                   | 408    | 533   | 900    | RT405390G9  |
| 18                  | 405    | 530   | 1700   | RT405317G18 |
| 36                  | 780    | 530   | 1700   | RT785317G36 |