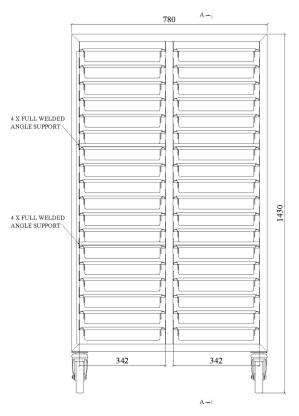

Double-rack version is designed to easily store pans side by side.

### **DIMENSIONS:**

| NO. OF INSERT RAILS | LENGTH | WIDTH | HEIGHT | CODE        |
|---------------------|--------|-------|--------|-------------|
| 9                   | 408    | 533   | 900    | RT405390G9  |
| 18                  | 405    | 530   | 1700   | RT405317G18 |
| 36                  | 780    | 530   | 1700   | RT785317G36 |

## **DIMENSION AND SPECIFICATIONS**

RT785314G36

RT405314G18

RT405385G9