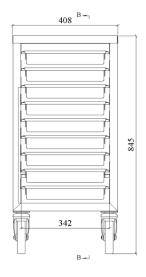

### **DIMENSIONS:**

| NO. OF IN | SERT RAILS | LENGTH | WIDTH | HEIGHT | CODE        |
|-----------|------------|--------|-------|--------|-------------|
|           | 9          | 483    | 653   | 900    | RT486590T9  |
| 1         | 8          | 480    | 650   | 1700   | RT486517T18 |
| 3         | 66         | 930    | 650   | 1700   | RT936517T36 |

## **DIMENSION AND SPECIFICATIONS**