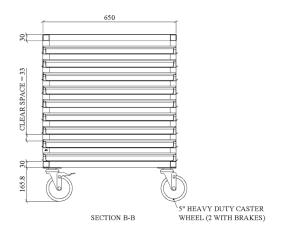

### **DIMENSIONS:**

| NO. OF IN | SERT RAILS | LENGTH | WIDTH | HEIGHT | CODE        |
|-----------|------------|--------|-------|--------|-------------|
|           | 9          | 483    | 653   | 900    | RT486590T9  |
| 1         | 8          | 480    | 650   | 1700   | RT486517T18 |
| 3         | 66         | 930    | 650   | 1700   | RT936517T36 |