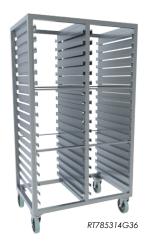

## **DIMENSION AND SPECIFICATIONS**

RT785314G36

RT405314G18

RT405385G9

### **DIMENSIONS:**

| NO. OF INSERT RAILS | LENGTH | WIDTH | HEIGHT | CODE        |
|---------------------|--------|-------|--------|-------------|
| 9                   | 408    | 533   | 900    | RT405390G9  |
| 18                  | 405    | 530   | 1700   | RT405317G18 |
| 36                  | 780    | 530   | 1700   | RT785317G36 |