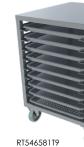

### **FEATURES:**

Trolleys are completely manufactured from stainless steel and equipped with caster wheels, 2 with breaks, tubes are 30x30mm welded corners.

High-version trolleys contain cross beams for extra stability. Trays angles are with initial bends at both ends as stoppers. Angles can hold pans with different depths (Detailed in schedule below).

Double-rack version is designed to easily store trays side by side.

### **DIMENSIONS:**

| NO. OF IN | SERT RAILS | LENGTH | WIDTH | HEIGHT | CODE        |
|-----------|------------|--------|-------|--------|-------------|
|           | 9          | 483    | 653   | 900    | RT486590T9  |
| 1         | 8          | 480    | 650   | 1700   | RT486517T18 |
| 3         | 66         | 930    | 650   | 1700   | RT936517T36 |