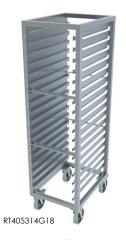

## **DIMENSION AND SPECIFICATIONS**

RT785314G36

RT405314G18

RT405385G9

### **DIMENSIONS:**

| NO. OF IN | SERT RAILS | LENGTH | WIDTH | HEIGHT | CODE        |
|-----------|------------|--------|-------|--------|-------------|
|           | 9          | 483    | 653   | 900    | RT486590T9  |
| 1         | 8          | 480    | 650   | 1700   | RT486517T18 |
| 3         | 66         | 930    | 650   | 1700   | RT936517T36 |