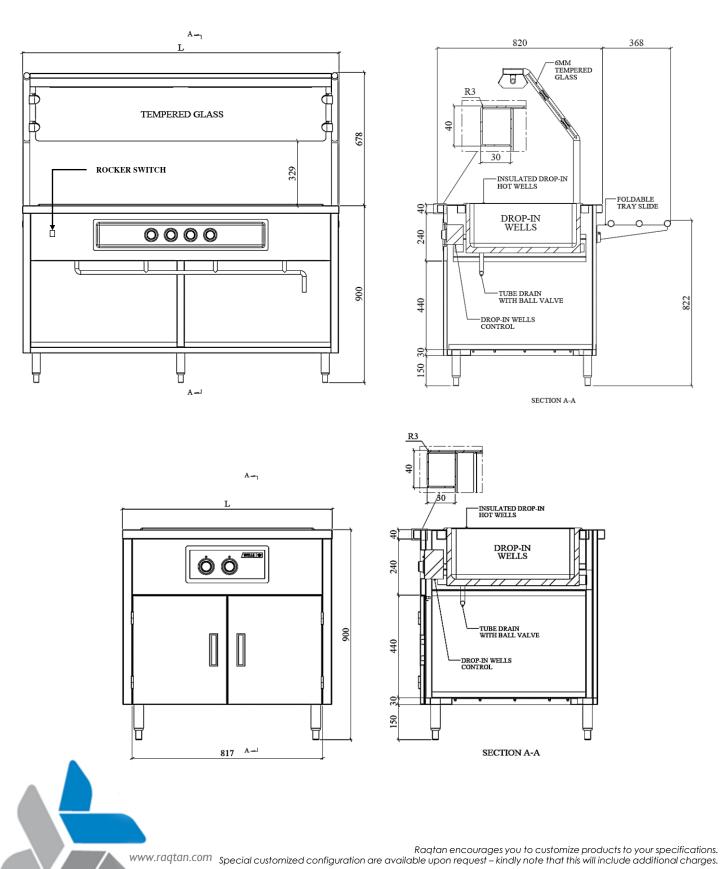

#### **FEATURES:**

Top is furnished with modern square with front radii. The under top is reinforced with heavy duty stainless steel base frame and stiffeners. The top has a cut-out to accommodate imported drop-in hot wells.

Legs are equipped with adjustable bullet feet for easy leveling. As an option, cabinets can be with sneeze guard or tray slide, open, or have swing or sliding doors, also it can be equipped with casters.

### CONSTRUCTION:

820

SLBM908290XXXXX

820

SLBM138290XXXXX

820

SLBM168290XXXXX

820

SLBM208290XXXXX

Square nose with front radii finish. Side cover to have seem less top with adjacent service line equipment's, ground and polished for a monolithic appearance. Threaded drain pipe assembly.

### **DIMENSIONS:**

I ENGTH

900

LENGTH

1300

LENGTH

1600

**LENGTH** 

### **OPTIONAL SNEEZE GUARD AND TRAY SLIDES**

#### FEATURES:

Service line series has the option of 6mm thickness tempered glass sneeze guard. Fixed by means of 32mm stainless steel tubular uprights with end caps, glass holders and decorative nuts. Also the series has the option to have a foldable tubular tray slide to accommodate food trays.

### TYPICAL CROSS SECTION

www.ragtan.com