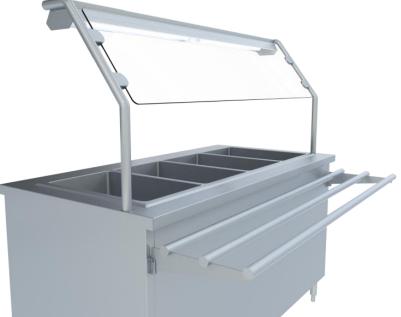

### **OPTIONAL SNEEZE GUARD AND TRAY SLIDES**

#### FEATURES:

Service line series has the option of 6mm thickness tempered glass sneeze guard. Fixed by means of 32mm stainless steel tubular uprights with end caps, glass holders and decorative nuts. Also the series has the option to have a foldable tubular tray slide to accommodate food trays.