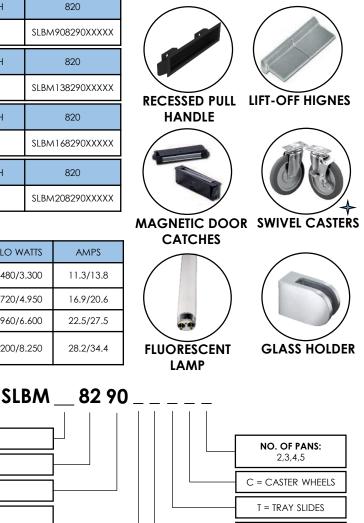

### CONSTRUCTION:

820

SLBM908290XXXXX

820

SLBM138290XXXXX

820

SLBM168290XXXXX

820

SLBM208290XXXXX

Square nose with front radii finish. Side cover to have seem less top with adjacent service line equipment's, ground and polished for a monolithic appearance. Threaded drain pipe assembly.

#### MATERIALS:

| NS     | S-LINE (STANDARD)                  | PARTS             |  |  |
|--------|------------------------------------|-------------------|--|--|
| 2 PANS | s/s 304 1.5mm Thickness            | top & stiffeners  |  |  |
| (0     | ADJUSTABLE                         | BULLET FEET       |  |  |
| 3 PANS | 38mmø s/s tubes-s/s gusset         | LEGS(ROUND)       |  |  |
| (,)    | 6MM TEMPERED                       | GLASS             |  |  |
| 4 PANS | FLUORESCENT LAMP 24"<br>WARM WHITE | LAMP              |  |  |
|        | EQUIPMENT BUILT                    |                   |  |  |
| 5 PANS | HAIRLINE FINISH (304)              | SURFACE           |  |  |
| 5 P    | ASSEMBLE                           | ASSEMBLY/SHIPPING |  |  |
|        |                                    |                   |  |  |

### HOT WELLS MODELS & ELECTRICAL RATINGS:

| PANS       | MANUFACTURER         | MODEL                    | VOLTS   | KILO WATTS  | AMPS      |
|------------|----------------------|--------------------------|---------|-------------|-----------|
| two pans   | WELLS<br>(NSF.) (UL) | MOD-200TD                | 220/240 | 2.480/3.300 | 11.3/13.8 |
| TRHEE PANS |                      | MOD-300TD                | 220/240 | 3.720/4.950 | 16.9/20.6 |
| FOUR PANS  |                      | MOD-400TD                | 220/240 | 4.960/6.600 | 22.5/27.5 |
| FIVE PANS  |                      | MOD-200TD<br>+ MOD-300TD | 220/240 | 6.200/8.250 | 28.2/34.4 |

## ACCESSORIES AND OPTIONS(+):

G = SNEEZE GUARD

www.ragtan.com