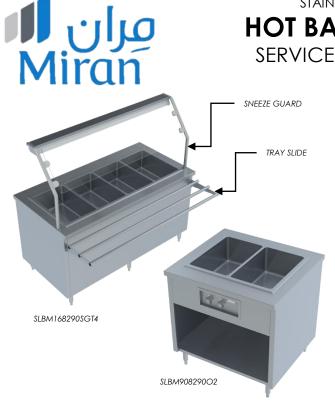

# STAINLESS STEEL **HOT BAIN MARIE** SERVICE LINE SERIES

| Model No:   |  |
|-------------|--|
| Quantity: _ |  |

#### **FEATURES:**

Top is furnished with modern square with front radii. The under top is reinforced with heavy duty stainless steel base frame and stiffeners. The top has a cut-out to accommodate imported drop-in hot wells.

Legs are equipped with adjustable bullet feet for easy leveling. As an option, cabinets can be with sneeze guard or tray slide, open, or have swing or sliding doors, also it can be equipped with casters.

### **OPTIONAL SNEEZE GUARD AND TRAY SLIDES**