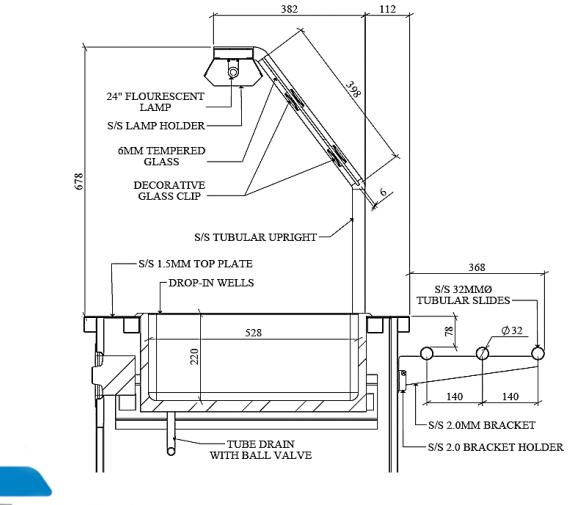

220/240 | 4.960/6.600 | 22.5/27.5 |
| FIVE PANS  |                      | MOD-200TD<br>+ MOD-300TD | 220/240 | 6.200/8.250 | 28.2/34.4 |

### **DIMENSIONS:**

I ENGTH

900

LENGTH

1300

LENGTH

1600

**LENGTH** 

2000

LENGTH

WIDTH

HEIGHT

OPTIONS: O = OPEN BASE

S = SLIDING DOOR W = SWING DOOR

## ACCESSORIES AND OPTIONS(+):



G = SNEEZE GUARD

www.ragtan.com



# STAINLESS STEEL HOT BAIN MARIE SERVICE LINE SERIES

### **OPTIONAL SNEEZE GUARD AND TRAY SLIDES**

#### FEATURES:

Service line series has the option of 6mm thickness tempered glass sneeze guard. Fixed by means of 32mm stainless steel tubular uprights with end caps, glass holders and decorative nuts. Also the series has the option to have a foldable tubular tray slide to accommodate food trays.



### TYPICAL CROSS SECTION



www.ragtan.com



# STAINLESS STEEL HOT BAIN MARIE SERVICE LINE SERIES

## DIMENSION AND SPECIFICATIONS