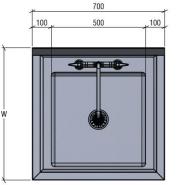

### DIMENSIONS:

| SINGLE<br>COMPARMENT | LENGTH          | 700(SERIES)     | 800(SERIES)     | DELIVERY - | WT (700-800) |
|----------------------|-----------------|-----------------|-----------------|------------|--------------|
|                      | <b>☆</b><br>700 | SMB707090(XXXX) | SMB708090(XXXX) | 34.7 kg    | 39.6 kg      |
| TWO<br>COMPARTMENT   |                 |                 |                 |            |              |
| 0<br>RTMENT          | LENGTH          | 700(SERIES)     | 800(SERIES)     | DELIVERY - | WT (700-800) |

#### SINK BOWL SIZE: LOW VOLUME: 500 x 500 x 250 Faucet holes on 8" centers