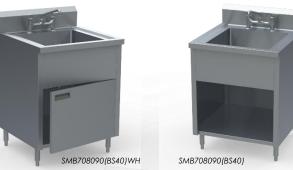

## STAINLESS STEEL BASE CABINET WITH SINK STANDARD SERIES



## Model No: \_\_\_\_\_ Quantity: \_\_\_\_\_

Our sinks are built of heavy gauge 16(1.5mm) stainless steel, fully welded joints with radius on all corners and polished as one-piece material.

Legs are equipped adjustable bullet feet for easy leveling.

### **CONSTRUCTION:**

FEATURES:

Top and sink bowls are **Tig - welded**, polished joints for a monolithic appearance

Optional intermediate shelf is designed adjustable to hold and accommodate different products. To ensure proper rigidity, Raqtan's sinks are never

pressed, they are fully welded to exact specifications and standards.

### DIMENSIONS:

| SINGLE<br>COMPARMENT | LENGTH          | 700(SERIES)     | 800(SERIES)     | DELIVERY - | WT (700-800) |
|----------------------|-----------------|-----------------|-----------------|----