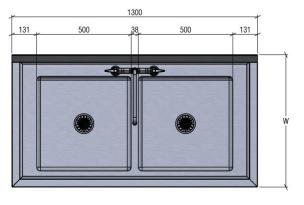

### DIMENSIONS:

| SINGLE<br>COMPARMENT | LENGTH          | 700(SERIES)     | 800(SERIES)     | DELIVERY - | WT (700-800) |
|----------------------|-----------------|-----------------|-----------------|------------|--------------|
|                      | <b>☆</b><br>700 | SMB707090(XXXX) | SMB708090(XXXX) | 34.7 kg    | 39.6 kg      |
| TWO<br>COMPARTMENT   |                 |                 |                 |            |              |
| 0<br>RTMENT          | LENGTH          | 700(SERIES)     | 800(SERIES)     | DELIVERY - | WT (700-800) |

#### SINK BOWL SIZE: LOW VOLUME: 500 x 500 x 250 Faucet holes on 8" centers