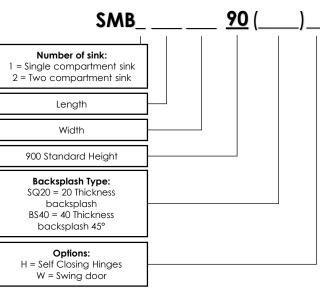

## Model No: \_\_\_\_\_ Quantity: \_\_\_\_\_

Our sinks are built of heavy gauge 16(1.5mm) stainless steel, fully welded joints with radius on all corners and polished as one-piece material.

Legs are equipped adjustable bullet feet for easy leveling.