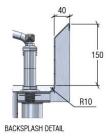

| STIFFENERS        | STAINLESS STEEL 430      |  |  |  |
| BULLET FEET       | ADJUSTABLE               |  |  |  |
| LEGS(ROUND)       | 38mmØ S/S TUBES          |  |  |  |
| EQUIPMENT BUILT   |                          |  |  |  |
| FINISH            | Smart finish & spot weld |  |  |  |
| SURFACE           | HAIRLINE FINISH (#4)     |  |  |  |
| ASSEMBLY/SHIPPING | ASSEMBLE                 |  |  |  |

SMB2138090(BS40)

#### **ACCESSORIES:**

| DESCRIPTION    | MODEL NO.         |  |  |
|----------------|-------------------|--|--|
| STRAINER DRAIN | ENCORE – E32-4900 |  |  |
| ROTARY DRAIN   | GXR-35T           |  |  |
| DECK FAUCET    | GXR7200DF         |  |  |

www.ragtan.com



## STAINLESS STEEL **BASE CABINET WITH SINK** STANDARD SERIES

### **DIMENSION AND SPECIFICATIONS**











ACCESSORIES AND OPTIONS(+):



RECESSED PULL LIFT-OFF HIGNES MAGNETIC DOOR HANDLE

CATCHES

**HOT & COLD HOSE FITTING** 



+ SELF CLOSING **HIGNES** 



Raqtan encourage you to customize products to your specifications. Special customize configuration available upon request - kindly note this will include additional charges.

www.raqtan.com