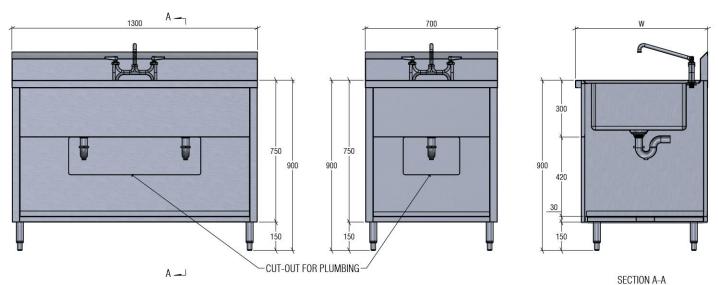

### DIMENSIONS:

| SINGLE<br>COMPARMENT | LENGTH          | 700(SERIES)     | 800(SERIES)     | DELIVERY - | WT (700-800) |
|----------------------|-----------------|-----------------|-----------------|------------|--------------|
|                      | <b>☆</b><br>700 | SMB707090(XXXX) | SMB708090(XXXX) | 34.7 kg    | 39.6 kg      |
| TWO<br>COMPARTMENT   |                 |                 |                 |            |              |
| 0<br>RTMENT          | LENGTH          | 700(SERIES)     | 800(SERIES)     | DELIVERY - | WT (700-800) |

### **DIMENSION AND SPECIFICATIONS**

ACCESSORIES AND OPTIONS(+):

RECESSED PULL LIFT-OFF HIGNES MAGNETIC DOOR HANDLE

CATCHES

**HOT & COLD HOSE FITTING** 

+ SELF CLOSING **HIGNES** 

Raqtan encourage you to customize products to your specifications. Special customize configuration available upon request - kindly note this will include additional charges.