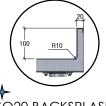

#### **FEATURES:**

Top is furnished with modern square edge. The under top is reinforced with heavy duty stainless steel base frame and stiffeners. Legs are equipped adjustable bullet feet for easy leveling. As an option, cabinets can have swing or sliding doors, also can be equipped with casters.

#### **CONSTRUCTION:**

Fully welded front edges, ground and polished for a monolithic appearance. Mid shelf is designed Removable.