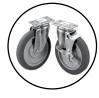

### ACCESSORIES AND OPTIONS(♦):

**RECESSED PULL** HANDLE

REMOVABLE SHELF

SECTION VIEW

**LIFT-OFF HIGNES** 

MAGNETIC DOOR **CATCHES** 

SWIVEL CASTERS

SQ20 BACKSPLASH (NON NSF)