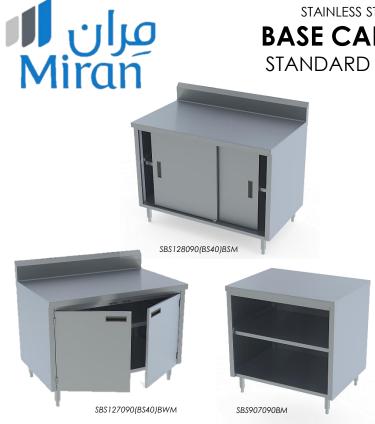

#### **FEATURES:**

Top is furnished with modern square edge. The under top is reinforced with heavy duty stainless steel base frame and stiffeners. Legs are equipped adjustable bullet feet for easy leveling. As an option, cabinets can have swing or sliding doors, also can be equipped with casters.

#### **CONSTRUCTION:**

Fully welded front edges, ground and polished for a monolithic appearance. Mid shelf is designed Removable.

#### **DIMENSIONS:**

| LENGTH | 700(SERIES)        | 800 (SERIES)       |
|--------|--------------------|--------------------|
| 900    | SBS907090(XXXX)XXX | SBS908090(XXXX)XXX |
| 1000   | SBS107090(XXXX)XXX | SBS108090(XXXX)XXX |
| 1200   | SBS127090(XXXX)XXX | SBS128090(XXXX)XXX |
| 1500   | SBS157090(XXXX)XXX | SBS158090(XXXX)XXX |
| *1800  | SBS187090(XXXX)XXX | SBS188090(XXXX)XXX |
| *2100  | SBS217090(XXXX)XXX | SBS218090(XXXX)XXX |

\*UNITS BUILT WITH 3 LEGS AND PANEL IN MIDDLE (SEE DETAIL DRAWING)