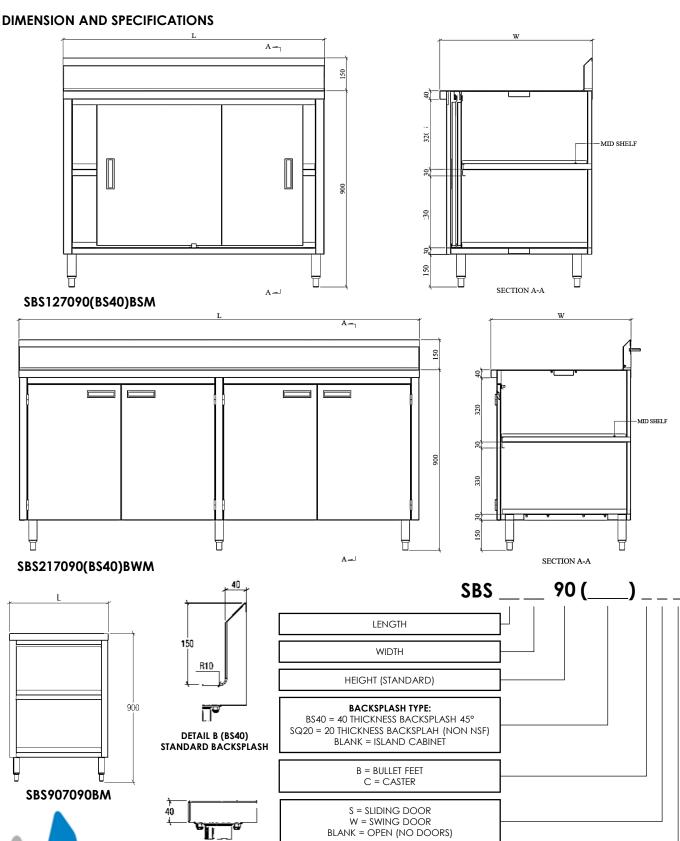

#### **DIMENSIONS:**

| LENGTH | 700(SERIES)        | 800 (SERIES)       |
|--------|--------------------|--------------------|
| 900    | SBS907090(XXXX)XXX | SBS908090(XXXX)XXX |
| 1000   | SBS107090(XXXX)XXX | SBS108090(XXXX)XXX |
| 1200   | SBS127090(XXXX)XXX | SBS128090(XXXX)XXX |
| 1500   | SBS157090(XXXX)XXX | SBS158090(XXXX)XXX |
| *1800  | SBS187090(XXXX)XXX | SBS188090(XXXX)XXX |
| *2100  | SBS217090(XXXX)XXX | SBS218090(XXXX)XXX |

\*UNITS BUILT WITH 3 LEGS AND PANEL IN MIDDLE (SEE DETAIL DRAWING)