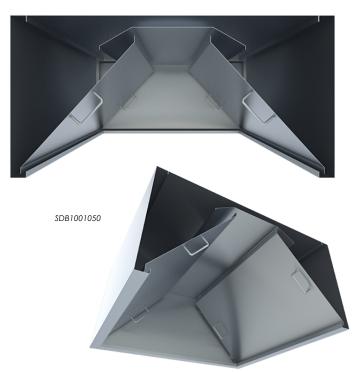

## FEATURES:

Condensate hoods are specially developed to condense and remove steam produced by kitchen dishwashers and Ovens. Their internal volume allows large volume of air removal:

- High efficiency exhausting.
- Angled internal baffles and deflectors.
- Stainless steel, welded design.

## CONSTRUCTION:

Exposed parts are manufactured from 1.0mm stainless steel thickness. Drain points at both ends to collect condensed water.

| NO.               | PARTS              | MATERIAL DESCRIPTION                |  |
|-------------------|--------------------|-------------------------------------|--|
| 1                 | BODY CONSTRUCTION  | S/S 304 1.0MM THICKNESS 20<br>Gauge |  |
| 2                 | INTERIOR BAFFLES   | S/S 304 1.0MM THICKNESS 20<br>Gauge |  |
| 3                 | Duct Collar        | S/S 304 1.0MM THICKNESS 20<br>Gauge |  |
| 4                 | CONDENSATE CHANNEL | S/S 304 1.0MM THICKNESS 20<br>Gauge |  |
| 5                 | FILTER HANDLES     | s/s 8mm solid rod                   |  |
| EQUIPMENT BUILT   |                    |                                     |  |
| SURFACE           |                    | HAIRLINE FINISH (304)               |  |
| ASSEMBLY/SHIPPING |                    | ASSEMBLED                           |  |

DIMENSIONS:

| LENGTH | 1000(SERIES) |
|--------|--------------|
| 1000   | SDB1001050   |
| 1400   | SDB1401050   |
| 1800   | SDB1801050   |
| 2000   | SDB2001050   |
| 2400   | SDB2401050   |
| 2800   | SDB2801050   |