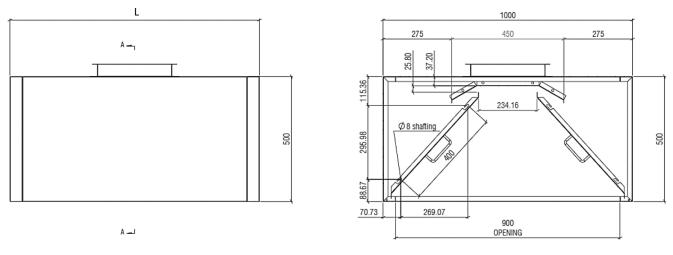

## CONSTRUCTION:

Exposed parts are manufactured from 1.0mm stainless steel thickness. Drain points at both ends to collect condensed water.

| NO.               | PARTS              | MATERIAL DESCRIPTION                |  |
|-------------------|--------------------|-------------------------------------|--|
| 1                 | BODY CONSTRUCTION  | S/S 304 1.0MM THICKNESS 20<br>Gauge |  |
| 2                 | INTERIOR BAFFLES   | S/S 304 1.0MM THICKNESS 20<br>Gauge |  |
| 3                 | Duct Collar        | S/S 304 1.0MM THICKNESS 20<br>Gauge |  |
| 4                 | CONDENSATE CHANNEL | S/S 304 1.0MM THICKNESS 20<br>Gauge |  |
| 5                 | FILTER HANDLES     | s/s 8mm solid rod                   |  |
| EQUIPMENT BUILT   |                    |                                     |  |
| SURFACE           |                    | HAIRLINE FINISH (304)               |  |
| ASSEMBLY/SHIPPING |                    | ASSEMBLED                           |  |

DIMENSIONS:

| LENGTH | 1000(SERIES) |
|--------|--------------|
| 1000   | SDB1001050   |
| 1400   | SDB1401050   |
| 1800   | SDB1801050   |
| 2000   | SDB2001050   |
| 2400   | SDB2401050   |
| 2800   | SDB2801050   |

## TYPICAL DIMENSIONS AND SPECIFICATIONS:

SECTION A-A