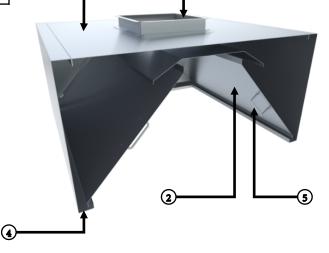

## CONSTRUCTION:

Exposed parts are manufactured from 1.0mm stainless steel thickness. Drain points at both ends to collect condensed water.

| NO.               | PARTS              | MATERIAL DESCRIPTION                |  |
|-------------------|--------------------|-------------------------------------|--|
| 1                 | BODY CONSTRUCTION  | S/S 304 1.0MM THICKNESS 20<br>Gauge |  |
| 2                 | INTERIOR BAFFLES   | S/S 304 1.0MM THICKNESS 20<br>Gauge |  |
| 3                 | Duct Collar        | S/S 304 1.0MM THICKNESS 20<br>Gauge |  |
| 4                 | CONDENSATE CHANNEL | S/S 304 1.0MM THICKNESS 20<br>Gauge |  |
| 5                 | FILTER HANDLES     | s/s 8mm solid rod                   |  |
| EQUIPMENT BUILT   |                    |                                     |  |
| SURFACE           |                    | HAIRLINE FINISH (304)               |  |
| ASSEMBLY/SHIPPING |                    | ASSEMBLED                           |  |