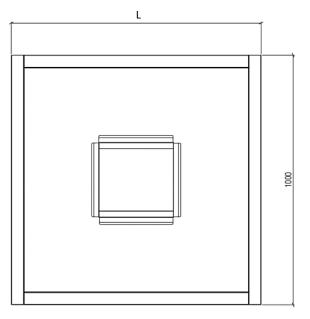

DIMENSIONS:

| LENGTH | 1000(SERIES) |
|--------|--------------|
| 1000   | SDB1001050   |
| 1400   | SDB1401050   |
| 1800   | SDB1801050   |
| 2000   | SDB2001050   |
| 2400   | SDB2401050   |
| 2800   | SDB2801050   |

## TYPICAL DIMENSIONS AND SPECIFICATIONS:

SECTION A-A