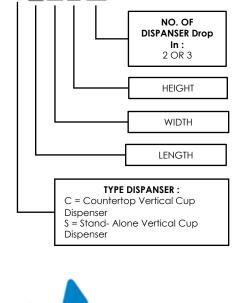

Model No: \_\_\_\_\_ Quantity:

## DIMENSIONS:

| DIMENSIONS.                                                                   |        |       |        |  |
|-------------------------------------------------------------------------------|--------|-------|--------|--|
| ТҮРЕ                                                                          | LENGTH | WIDTH | HEIGHT |  |
| Vertical Cabinet Cup Dispenser WITH 2 CUP<br>DISANSER Drop In                 | 270    | 600   | 480    |  |
| Vertical Cabinet Cup Dispenser WITH 3 CUP<br>DISANSER                         |        |       | 700    |  |
| Vertical Cabinet Cup Dispenser WITH 2 CUP<br>DISANSER Drop In W/ Caster wheel |        |       | 800    |  |
| Vertical Cabinet Cup Dispenser WITH 3 CUP<br>DISANSER Drop In W/ Caster wheel |        |       | 800    |  |
|                                                                               |        |       |        |  |

## **DIMENSION AND SPECIFICATIONS:**

CD\_ <u>27 60</u> \_

UNDERCOUNTER WITH 2 CUP DISPAMSER UNDERCOUNTER WITH 3 CUP DISPAMSER TOP COUNTER WITH 3 CUP DISPAMSER

www.raqtan.com