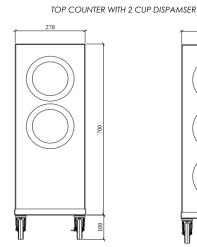

## DIMENSIONS:

| DIMENSIONS.                                                                   |        |       |        |  |
|-------------------------------------------------------------------------------|--------|-------|--------|--|
| ТҮРЕ                                                                          | LENGTH | WIDTH | HEIGHT |  |
| Vertical Cabinet Cup Dispenser WITH 2 CUP<br>DISANSER Drop In                 | 270    | 600   | 480    |  |
| Vertical Cabinet Cup Dispenser WITH 3 CUP<br>DISANSER                         |        |       | 700    |  |
| Vertical Cabinet Cup Dispenser WITH 2 CUP<br>DISANSER Drop In W/ Caster wheel |        |       | 800    |  |
| Vertical Cabinet Cup Dispenser WITH 3 CUP<br>DISANSER Drop In W/ Caster wheel |        |       | 800    |  |
|                                                                               |        |       |        |  |

## **DIMENSION AND SPECIFICATIONS:**

CD\_ <u>27 60</u> \_

UNDERCOUNTER WITH 2 CUP DISPAMSER UNDERCOUNTER WITH 3 CUP DISPAMSER TOP COUNTER WITH 3 CUP DISPAMSER

www.raqtan.com