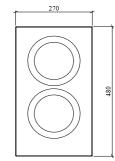

## DIMENSIONS:

| DIMENSIONS.                                                                   |        |       |        |  |
|-------------------------------------------------------------------------------|--------|-------|--------|--|
| ТҮРЕ                                                                          | LENGTH | WIDTH | HEIGHT |  |
| Vertical Cabinet Cup Dispenser WITH 2 CUP<br>DISANSER Drop In                 | 270    | 600   | 480    |  |
| Vertical Cabinet Cup Dispenser WITH 3 CUP<br>DISANSER                         |        |       | 700    |  |
| Vertical Cabinet Cup Dispenser WITH 2 CUP<br>DISANSER Drop In W/ Caster wheel |        |       | 800    |  |
| Vertical Cabinet Cup Dispenser WITH 3 CUP<br>DISANSER Drop In W/ Caster wheel |        |       | 800    |  |
|                                                                               |        |       |        |  |