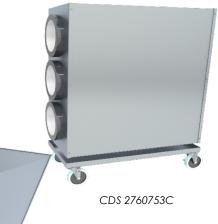

## FEATURES:

Cup Dispenser is completely manufactured from stainless steel 304, 20 Gauge (1.0mm). and equipped with two or three Drop in Mounted horizontally. Accommodates cups with a rim dimeter between 70 mm to 108 mm (23/4 in and 41/4in) from 8oz to 32oz. Allowed to maximize counter space with vertical cabinets and easy way to organize cups . AS Option caster wheel 3"

## DIMENSIONS:

| DIMENSIONS.                                                                   |        |       |        |  |
|-------------------------------------------------------------------------------|--------|-------|--------|--|
| ТҮРЕ                                                                          | LENGTH | WIDTH | HEIGHT |  |
| Vertical Cabinet Cup Dispenser WITH 2 CUP<br>DISANSER Drop In                 | 270    | 600   | 480    |  |
| Vertical Cabinet Cup Dispenser WITH 3 CUP<br>DISANSER                         |        |       | 700    |  |
| Vertical Cabinet Cup Dispenser WITH 2 CUP<br>DISANSER Drop In W/ Caster wheel |        |       | 800    |  |
| Vertical Cabinet Cup Dispenser WITH 3 CUP<br>DISANSER Drop In W/ Caster wheel |        |       | 800    |  |
|                                                                               |        |       |        |  |