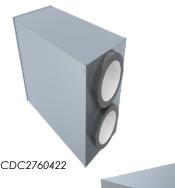

## FEATURES:

Cup Dispenser is completely manufactured from stainless steel 304, 20 Gauge (1.0mm). and equipped with two or three Drop in Mounted horizontally. Accommodates cups with a rim dimeter between 70 mm to 108 mm (23/4 in and 41/4in) from 8oz to 32oz. Allowed to maximize counter space with vertical cabinets and easy way to organize cups . AS Option caster wheel 3"

## DIMENSIONS:

| DIMENSIONS.                                                                   |        |       |        |  |
|-------------------------------------------------------------------------------|--------|-------|--------|--|
| ТҮРЕ                                                                          | LENGTH | WIDTH | HEIGHT |  |
| Vertical Cabinet Cup Dispenser WITH 2 CUP<br>DISANSER Drop In                 | 270    | 600   | 480    |  |
| Vertical Cabinet Cup Dispenser WITH 3 CUP<br>DISANSER                         |        |       | 700    |  |
| Vertical Cabinet Cup Dispenser WITH 2 CUP<br>DISANSER Drop In W/ Caster wheel |        |       | 800    |  |
| Vertical Cabinet Cup Dispenser WITH 3 CUP<br>DISANSER Drop In W/ Caster wheel |        |       | 800    |  |
|                                                                               |        |       |        |  |