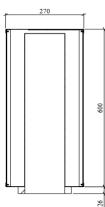

## DIMENSIONS:

| DIMENSIONS.                                                                   |        |       |        |  |
|-------------------------------------------------------------------------------|--------|-------|--------|--|
| ТҮРЕ                                                                          | LENGTH | WIDTH | HEIGHT |  |
| Vertical Cabinet Cup Dispenser WITH 2 CUP<br>DISANSER Drop In                 | 270    | 600   | 480    |  |
| Vertical Cabinet Cup Dispenser WITH 3 CUP<br>DISANSER                         |        |       | 700    |  |
| Vertical Cabinet Cup Dispenser WITH 2 CUP<br>DISANSER Drop In W/ Caster wheel |        |       | 800    |  |
| Vertical Cabinet Cup Dispenser WITH 3 CUP<br>DISANSER Drop In W/ Caster wheel |        |       | 800    |  |
|                                                                               |        |       |        |  |