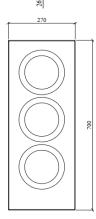

## DIMENSIONS:

| DIMENSIONS.                                                                   |        |       |        |  |
|-------------------------------------------------------------------------------|--------|-------|--------|--|
| ТҮРЕ                                                                          | LENGTH | WIDTH | HEIGHT |  |
| Vertical Cabinet Cup Dispenser WITH 2 CUP<br>DISANSER Drop In                 | 270    | 600   | 480    |  |
| Vertical Cabinet Cup Dispenser WITH 3 CUP<br>DISANSER                         |        |       | 700    |  |
| Vertical Cabinet Cup Dispenser WITH 2 CUP<br>DISANSER Drop In W/ Caster wheel |        |       | 800    |  |
| Vertical Cabinet Cup Dispenser WITH 3 CUP<br>DISANSER Drop In W/ Caster wheel |        |       | 800    |  |
|                                                                               |        |       |        |  |

## **DIMENSION AND SPECIFICATIONS:**

CD\_ <u>27 60</u> \_

UNDERCOUNTER WITH 2 CUP DISPAMSER UNDERCOUNTER WITH 3 CUP DISPAMSER TOP COUNTER WITH 3 CUP DISPAMSER

www.raqtan.com