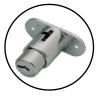

|                         | Gauge                               | 800         | SDC807090(XXXX)XXXX | SDC808090(XXXX)XXXX |
| STIFFENERS              | S/S 304 1.5mm THICKNESS 16<br>Gauge |             |                     |                     |
| BULLET FEET             | ADJUSTABLE                          |             | SDC                 | <u>90 ()X XX X</u>  |
| LEGS(ROUND)             | 42mmØ S/S TUBES                     |             |                     |                     |
| SLIDING DOOR SELF CLOSE | 45X450MM                            |             | Length              |                     |
| Swivel Caster           | Heavy Duty 5"                       |             |                     |                     |

## ACCESSORIES AND OPTIONS(♦):

**EQUIPMENT BUILT** 



FINISH

SURFACE

ASSEMBLY/SHIPPING





SMART FINISH & SPOT WELD

HAIRLINE FINISH (#4)

ASSEMBLE

**ADJUSTABLE FOOT INSERT** 





www.raqtan.com













## STAINLESS STEEL

# DRAWER CABINET

## STANDARD SERIES