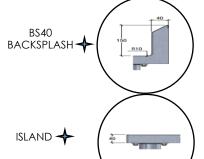

## AA A TEDIA I .

SDC5070904DL

SDC707090(BS40)3DL

| MAIERIAL.               |                                     | DIMENSIONS: |                     |                     |
|-------------------------|-------------------------------------|-------------|---------------------|---------------------|
| PARTS                   | S-LINE (STANDARD)                   | LENGTH      | 700(SERIES)         | 800(SERIES)         |
| TOP                     | S/S 304 1.5mm THICKNESS 16<br>Gauge | 500         | SDC507090(XXXX)XXXX | SDC508090(XXXX)XXXX |
| DRAWER                  | S/S 304 1.0mm THICKNESS 20<br>Gauge |             | , ,                 | <u> </u>            |
| BODY CONSTRUCTION       | S/S 304 1.0mm THICKNESS 20          | 700         | SDC707090(XXXX)XXXX | SDC708090(XXXX)XXXX |
|                         | Gauge                               | 800         | SDC807090(XXXX)XXXX | SDC808090(XXXX)XXXX |
| STIFFENERS              | S/S 304 1.5mm THICKNESS 16<br>Gauge |             |                     |                     |
| BULLET FEET             | ADJUSTABLE                          |             | SDC                 | <u>90 ()X XX X</u>  |
| LEGS(ROUND)             | 42mmØ S/S TUBES                     |             |                     |                     |
| SLIDING DOOR SELF CLOSE | 45X450MM                            |             | Length              |                     |
| Swivel Caster           | Heavy Duty 5"                       |             |                     |                     |