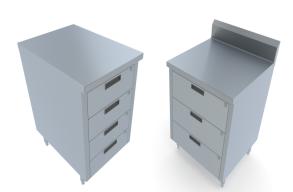

### STAINLESS STEEL

# **DRAWER CABINET**

## STANDARD SERIES

| Model No:   |  |
|-------------|--|
| Quantity: _ |  |

### **FEATURES:**

Top is furnished with modern square edge.

The under top is reinforced with heavy duty stainless steel base frame and stiffeners.

Legs are equipped adjustable bullet feet for easy leveling. As an option, Drawers can have lock

### **CONSTRUCTION:**

Fully welded front edges, ground and polished for a monolithic appearance Intermediate shelf is designed Removable.