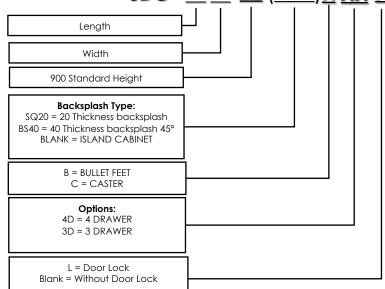

## AA A TEDIA I .

SDC5070904DL

SDC707090(BS40)3DL

| MAIERIAL.               |                                     | DIMENSIONS: |                     |                     |
|-------------------------|-------------------------------------|-------------|---------------------|---------------------|
| PARTS                   | S-LINE (STANDARD)                   | LENGTH      | 700(SERIES)         | 800(SERIES)         |
| TOP                     | S/S 304 1.5mm THICKNESS 16<br>Gauge | 500         | SDC507090(XXXX)XXXX | SDC508090(XXXX)XXXX |
| DRAWER                  | S/S 304 1.0mm THICKNESS 20<br>Gauge |             | , ,                 | <u> </u>            |
| BODY CONSTRUCTION       | S/S 304 1.0mm THICKNESS 20          | 700         | SDC707090(XXXX)XXXX | SDC708090(XXXX)XXXX |
|                         | Gauge                               | 800         | SDC807090(XXXX)XXXX | SDC808090(XXXX)XXXX |
| STIFFENERS              | S/S 304 1.5mm THICKNESS 16<br>Gauge |             |                     |                     |
| BULLET FEET             | ADJUSTABLE                          |             | SDC                 | <u>90 ()X XX X</u>  |
| LEGS(ROUND)             | 42mmØ S/S TUBES                     |             |                     |                     |
| SLIDING DOOR SELF CLOSE | 45X450MM                            |             | Length              |                     |
| Swivel Caster           | Heavy Duty 5"                       |             |                     |                     |