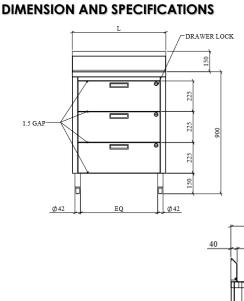

### **FEATURES:**

Top is furnished with modern square edge.

The under top is reinforced with heavy duty stainless steel base frame and stiffeners.

Legs are equipped adjustable bullet feet for easy leveling. As an option, Drawers can have lock

### **CONSTRUCTION:**

Fully welded front edges, ground and polished for a monolithic appearance Intermediate shelf is designed Removable.

## AA A TEDIA I .

SDC5070904DL

SDC707090(BS40)3DL

| MAIERIAL.               |                                     | DIMENSIONS: |                     |                     |
|-------------------------|-------------------------------------|-------------|---------------------|---------------------|
| PARTS                   | S-LINE (STANDARD)                   | LENGTH      | 700(SERIES)         | 800(SERIES)         |
| TOP                     | S/S 304 1.5mm THICKNESS 16<br>Gauge | 500         | SDC507090(XXXX)XXXX | SDC508090(XXXX)XXXX |
| DRAWER                  | S/S 304 1.0mm THICKNESS 20<br>Gauge |             | , ,                 | <u> </u>            |
| BODY CONSTRUCTION       | S/S 304 1.0mm THICKNESS 20          | 700         | SDC707090(XXXX)XXXX | SDC708090(XXXX)XXXX |
|                         | Gauge                               | 800         | SDC807090(XXXX)XXXX | SDC808090(XXXX)XXXX |
| STIFFENERS              | S/S 304 1.5mm THICKNESS 16<br>Gauge |             |                     |                     |
| BULLET FEET             | ADJUSTABLE                          |             | SDC                 | <u>90 ()X XX X</u>  |
| LEGS(ROUND)             | 42mmØ S/S TUBES                     |             |                     |                     |
| SLIDING DOOR SELF CLOSE | 45X450MM                            |             | Length              |                     |
| Swivel Caster           | Heavy Duty 5"                       |             |                     |                     |