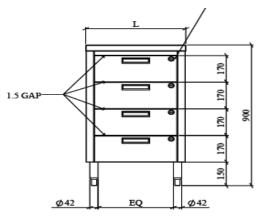

### **FEATURES:**

Top is furnished with modern square edge.

The under top is reinforced with heavy duty stainless steel base frame and stiffeners.

Legs are equipped adjustable bullet feet for easy leveling. As an option, Drawers can have lock

### **CONSTRUCTION:**

Fully welded front edges, ground and polished for a monolithic appearance Intermediate shelf is designed Removable.

## AA A TEDIA I .

SDC5070904DL

SDC707090(BS40)3DL

| MAIERIAL.               |                                     | DIMENSIONS: |                     |                     |
|-------------------------|-------------------------------------|-------------|---------------------|---------------------|
| PARTS                   | S-LINE (STANDARD)                   | LENGTH      | 700(SERIES)         | 800(SERIES)         |
| TOP                     | S/S 304 1.5mm THICKNESS 16<br>Gauge | 500         | SDC507090(XXXX)XXXX | SDC508090(XXXX)XXXX |
| DRAWER                  | S/S 304 1.0mm THICKNESS 20<br>Gauge |             | , ,                 | <u> </u>            |
| BODY CONSTRUCTION       | S/S 304 1.0mm THICKNESS 20          | 700         | SDC707090(XXXX)XXXX | SDC708090(XXXX)XXXX |
|                         | Gauge                               | 800         | SDC807090(XXXX)XXXX | SDC808090(XXXX)XXXX |
| STIFFENERS              | S/S 304 1.5mm THICKNESS 16<br>Gauge |             |                     |                     |
| BULLET FEET             | ADJUSTABLE                          |             | SDC                 | <u>90 ()X XX X</u>  |
| LEGS(ROUND)             | 42mmØ S/S TUBES                     |             |                     |                     |
| SLIDING DOOR SELF CLOSE | 45X450MM                            |             | Length              |                     |
| Swivel Caster           | Heavy Duty 5"                       |             |                     |                     |