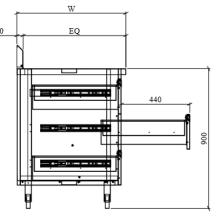

### **CONSTRUCTION:**

Fully welded front edges, ground and polished for a monolithic appearance Intermediate shelf is designed Removable.