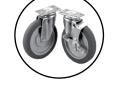

## AA A TEDIA I .

SDC5070904DL

SDC707090(BS40)3DL

| MAIERIAL.               |                                     | DIMENSIONS: |                     |                     |
|-------------------------|-------------------------------------|-------------|---------------------|---------------------|
| PARTS                   | S-LINE (STANDARD)                   | LENGTH      | 700(SERIES)         | 800(SERIES)         |
| TOP                     | S/S 304 1.5mm THICKNESS 16<br>Gauge | 500         | SDC507090(XXXX)XXXX | SDC508090(XXXX)XXXX |
| DRAWER                  | S/S 304 1.0mm THICKNESS 20<br>Gauge |             | , ,                 | <u> </u>            |
| BODY CONSTRUCTION       | S/S 304 1.0mm THICKNESS 20          | 700         | SDC707090(XXXX)XXXX | SDC708090(XXXX)XXXX |
|                         | Gauge                               | 800         | SDC807090(XXXX)XXXX | SDC808090(XXXX)XXXX |
| STIFFENERS              | S/S 304 1.5mm THICKNESS 16<br>Gauge |             |                     |                     |
| BULLET FEET             | ADJUSTABLE                          |             | SDC                 | <u>90 ()X XX X</u>  |
| LEGS(ROUND)             | 42mmØ S/S TUBES                     |             |                     |                     |
| SLIDING DOOR SELF CLOSE | 45X450MM                            |             | Length              |                     |
| Swivel Caster           | Heavy Duty 5"                       |             |                     |                     |