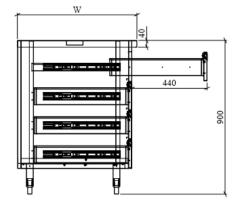

## AA A TEDIA I .

SDC5070904DL

SDC707090(BS40)3DL

| MAIERIAL.               |                                     | DIMENSIONS: |                     |                     |
|-------------------------|-------------------------------------|-------------|---------------------|---------------------|
| PARTS                   | S-LINE (STANDARD)                   | LENGTH      | 700(SERIES)         | 800(SERIES)         |
| TOP                     | S/S 304 1.5mm THICKNESS 16<br>Gauge | 500         | SDC507090(XXXX)XXXX | SDC508090(XXXX)XXXX |
| DRAWER                  | S/S 304 1.0mm THICKNESS 20<br>Gauge |             | , ,                 | <u> </u>            |
| BODY CONSTRUCTION       | S/S 304 1.0mm THICKNESS 20          | 700         | SDC707090(XXXX)XXXX | SDC708090(XXXX)XXXX |
|                         | Gauge                               | 800         | SDC807090(XXXX)XXXX | SDC808090(XXXX)XXXX |
| STIFFENERS              | S/S 304 1.5mm THICKNESS 16<br>Gauge |             |                     |                     |
| BULLET FEET             | ADJUSTABLE                          |             | SDC                 | <u>90 ()X XX X</u>  |
| LEGS(ROUND)             | 42mmØ S/S TUBES                     |             |                     |                     |
| SLIDING DOOR SELF CLOSE | 45X450MM                            |             | Length              |                     |
| Swivel Caster           | Heavy Duty 5"                       |             |                     |                     |