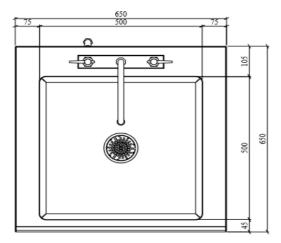

# **DIMENSIONS:**

| SINK BOWL   | WITH BACKSPLASH |       | W/OUT BACKSPLASH |        |       |       |
|-------------|-----------------|-------|------------------|--------|-------|-------|
| SIZE        | LENGTH          | WIDTH | HIGHT            | LENGTH | WIDTH | HIGHT |
| 500X500X250 | 650             | 650   | 250+150          | 600    | 650   | 250   |
| 400X400X250 | 550             | 550   | 250+150          | 500    | 550   | 250   |
| 300x350x250 | 450             | 500   | 250+150          | 400    | 500   | 250   |

### WITH BACKSPLASH:

SDIS656525BS

### W/OUT BACKSPLASH:

#### SDIS505025

www.raqtan.com