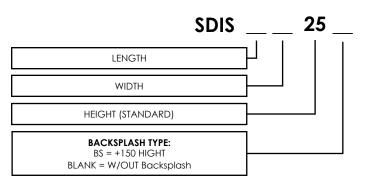

# STAINLESS STEEL **Drop in Sink** STANDARD SERIES

SDIS656525BS

MATERIALS:

SDIS505025

| Model No:   |  |
|-------------|--|
| Quantity: _ |  |

# **DIMENSIONS:**

| SINK BOWL   | WITH BACKSPLASH |       | W/OUT BACKSPLASH |        |       |       |
|-------------|-----------------|-------|------------------|--------|-------|-------|
| SIZE        | LENGTH          | WIDTH | HIGHT            | LENGTH | WIDTH | HIGHT |
| 500X500X250 | 650             | 650   | 250+150          | 600    | 650   | 250   |
| 400X400X250 | 550             | 550   | 250+150          | 500    | 550   | 250   |
| 300x350x250 | 450             | 500   | 250+150          | 400    | 500   | 250   |

# **DIMENSION AND SPECIFICATIONS:**