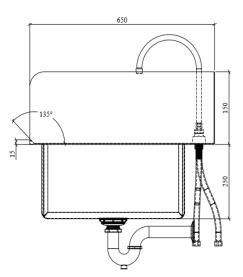

# **DIMENSIONS:**

| SINK BOWL   | WITH BACKSPLASH |       | W/OUT BACKSPLASH |        |       |       |
|-------------|-----------------|-------|------------------|--------|-------|-------|
| SIZE        | LENGTH          | WIDTH | HIGHT            | LENGTH | WIDTH | HIGHT |
| 500X500X250 | 650             | 650   | 250+150          | 600    | 650   | 250   |
| 400X400X250 | 550             | 550   | 250+150          | 500    | 550   | 250   |
| 300x350x250 | 450             | 500   | 250+150          | 400    | 500   | 250   |

### WITH BACKSPLASH:

SDIS656525BS

### W/OUT BACKSPLASH:

#### SDIS505025

www.raqtan.com