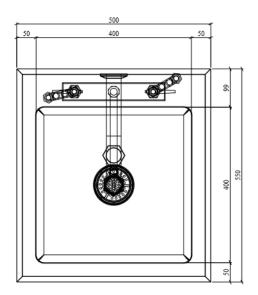

# **DIMENSIONS:**

| SINK BOWL   | WITH BACKSPLASH |       | W/OUT BACKSPLASH |        |       |       |
|-------------|-----------------|-------|------------------|--------|-------|-------|
| SIZE        | LENGTH          | WIDTH | HIGHT            | LENGTH | WIDTH | HIGHT |
| 500X500X250 | 650             | 650   | 250+150          | 600    | 650   | 250   |
| 400X400X250 | 550             | 550   | 250+150          | 500    | 550   | 250   |
| 300x350x250 | 450             | 500   | 250+150          | 400    | 500   | 250   |

# **DIMENSION AND SPECIFICATIONS:**

#### SDIS505025

www.raqtan.com