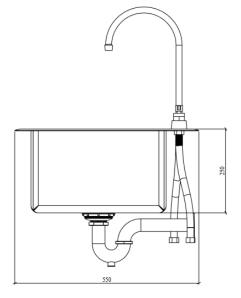

### **FEATURES:**

Drop in Sink are built with heavy gauge 16 (1.5mm) stainless steel, fully welded joints with radii on all corners and polished for a smooth finish. Including High quality Deck mounted faucet, sink strainer and p-trap. As option, fully welded side splashes and backsplash around the sink

### **CONSTRUCTION:**

Top and sink bowls are Tig welded, polished joints for a monolithic appearance. Fixed with stainless steel offset clips.

| PARTS     S-LINE (STANDARD)       TOP     S/S 304 1.5MM THICKNESS 16<br>Gauge       SINK BOWL     S/S 304 1.5MM THICKNESS 16<br>Gauge       DECK MOUNTED<br>FAUCET     KL41-8001-SE1       FAUCET     KL41-8001-SE1       SINK STRAINER     SINK STRAINER LD-830       P-trap + tailpiece     1-1/2"       Hot+cold flexible<br>hose     1/2"       EQUIPMENT BUILT     SURFACE       HAIRLINE FINISH (304)     ASSEMBLY (SHIPPING | MAIERIALS.         |                       |  |  |  |  |
|------------------------------------------------------------------------------------------------------------------------------------------------------------------------------------------------------------------------------------------------------------------------------------------------------------------------------------------------------------------------------------------------------------------------------------|--------------------|-----------------------|--|--|--|--|
| IOP Gauge   SINK BOWL S/S 304 1.5MM THICKNESS 16<br>Gauge   DECK MOUNTED<br>FAUCET KL41-8001-SE1   SINK STRAINER SINK STRAINER LD-830   P-trap + tailpiece 1-1/2"   Hot+cold flexible<br>hose 1/2"   EQUIPMENT BUILT SURFACE                                                                                                                                                                                                       | PARTS              | s-line (standard)     |  |  |  |  |
| SINK BOWL Gauge   DECK MOUNTED<br>FAUCET KL41-8001-SE1   SINK STRAINER SINK STRAINER LD-830   P-trap + tailpiece 1-1/2"   Hot+cold flexible<br>hose 1/2"   EQUIPMENT BUILT SURFACE                                                                                                                                                                                                                                                 | TOP                |                       |  |  |  |  |
| FAUCET KL41-8001-SE1   SINK STRAINER SINK STRAINER LD-830   P-trap + tailpiece 1-1/2"   Hot+cold flexible 1/2"   hose 1/2"   SURFACE HAIRLINE FINISH (304)                                                                                                                                                                                                                                                                         | SINK BOWL          |                       |  |  |  |  |
| P-trap + tailpiece 1-1/2"<br>Hot+cold flexible 1/2"<br>EQUIPMENT BUILT<br>SURFACE HAIRLINE FINISH (304)                                                                                                                                                                                                                                                                                                                            |                    | KL41-8001-SE1         |  |  |  |  |
| Hot+cold flexible 1/2"<br>EQUIPMENT BUILT<br>SURFACE HAIRLINE FINISH (304)                                                                                                                                                                                                                                                                                                                                                         | SINK STRAINER      | SINK STRAINER LD-830  |  |  |  |  |
| hose 1/2"<br>EQUIPMENT BUILT<br>SURFACE HAIRLINE FINISH (304)                                                                                                                                                                                                                                                                                                                                                                      | P-trap + tailpiece | 1-1/2"                |  |  |  |  |
| SURFACE HAIRLINE FINISH (304)                                                                                                                                                                                                                                                                                                                                                                                                      |                    | 1/2"                  |  |  |  |  |
|                                                                                                                                                                                                                                                                                                                                                                                                                                    | EQUIPMENT BUILT    |                       |  |  |  |  |
|                                                                                                                                                                                                                                                                                                                                                                                                                                    | SURFACE            | HAIRLINE FINISH (304) |  |  |  |  |
| ASSEMBET/SHITTINO ASSEMBLED                                                                                                                                                                                                                                                                                                                                                                                                        | ASSEMBLY/SHIPPING  | ASSEMBLED             |  |  |  |  |

# ACCESSORIES AND OPTIONS(+):

HOT & COLD FLEXIBLE HOSES

P-TRAP & TAIL PILE

SINK STRAINER

STAINLESS STEEL **Drop in Sink** STANDARD SERIES