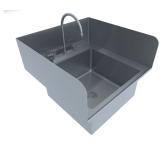

# STAINLESS STEEL **Drop in Sink** STANDARD SERIES

SDIS656525BS

MATERIALS:

SDIS505025

| Model No:   |  |
|-------------|--|
| Quantity: _ |  |

### **FEATURES:**

Drop in Sink are built with heavy gauge 16 (1.5mm) stainless steel, fully welded joints with radii on all corners and polished for a smooth finish. Including High quality Deck mounted faucet, sink strainer and p-trap. As option, fully welded side splashes and backsplash around the sink

### WITH BACKSPLASH:

SDIS656525BS