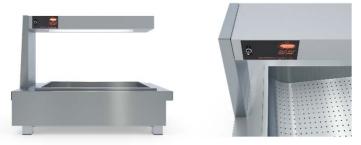

# FEATURES:

Top plate is furnished with modern square edge.

The top plate is equipped perforated French fries tray.

Unit is equipped with drip tray under the perforated pan.

Top body is holding a high quality food warmer.

#### CONSTRUCTION:

Fully welded front edges, ground and polished for a monolithic appearance.