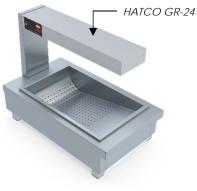

#### MATERIAL:

| PARTS             | S-LINE (STANDARD)       |
|-------------------|-------------------------|
| TOP PLATE         | S/S 304 1.5MM THICKNESS |
| DRIP TRAY         | S/S 304 1.0MM THICKNESS |
| BODY CONSTRUCTION | S/S 304 1.0MM THICKNESS |
| PERFORATED PAN    | S/S 304 1.0MM THICKNESS |
| FOOD WARMER       | HATCO GR-24             |
| EQUIPMENT BUILT   |                         |
| SURFACE           | HAIRLINE FINISH (304)   |
| ASSEMBLY/SHIPPING | ASSEMBLED               |

# ACCESSORIES AND OPTIONS (+) :

FOOD WARMER

STAINLESS STEEL **DUMP STATION** COUNTER TOP