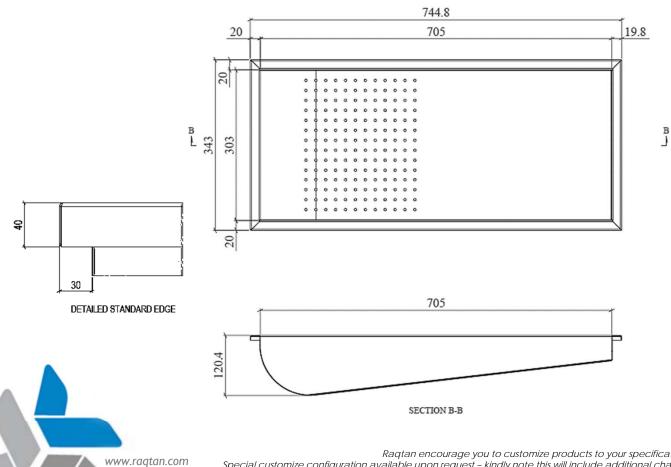

## DIMENSIONS:

| LENGTH | 700(SERIES) |
|--------|-------------|
| 400    | CTD407062   |

## DIMENSION AND SPECIFICATIONS

SECTION A-A

Raqtan encourage you to customize products to your specifications. Special customize configuration available upon request – kindly note this will include additional charges.