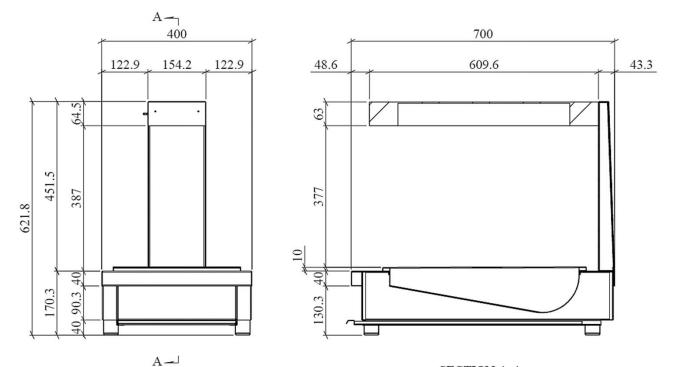

## DIMENSIONS:

| LENGTH | 700(SERIES) |
|--------|-------------|
| 400    | CTD407062   |

## DIMENSION AND SPECIFICATIONS

SECTION A-A

Raqtan encourage you to customize products to your specifications. Special customize configuration available upon request – kindly note this will include additional charges.