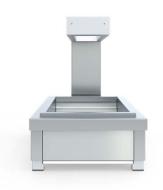

# STAINLESS STEEL DUMP STATION COUNTER TOP

Model No: CTD407062 Quantity: \_\_\_\_\_

# FEATURES:

Top plate is furnished with modern square edge.

The top plate is equipped perforated French fries tray.

Unit is equipped with drip tray under the perforated pan.

Top body is holding a high quality food warmer.

#### CONSTRUCTION:

Fully welded front edges, ground and polished for a monolithic appearance.