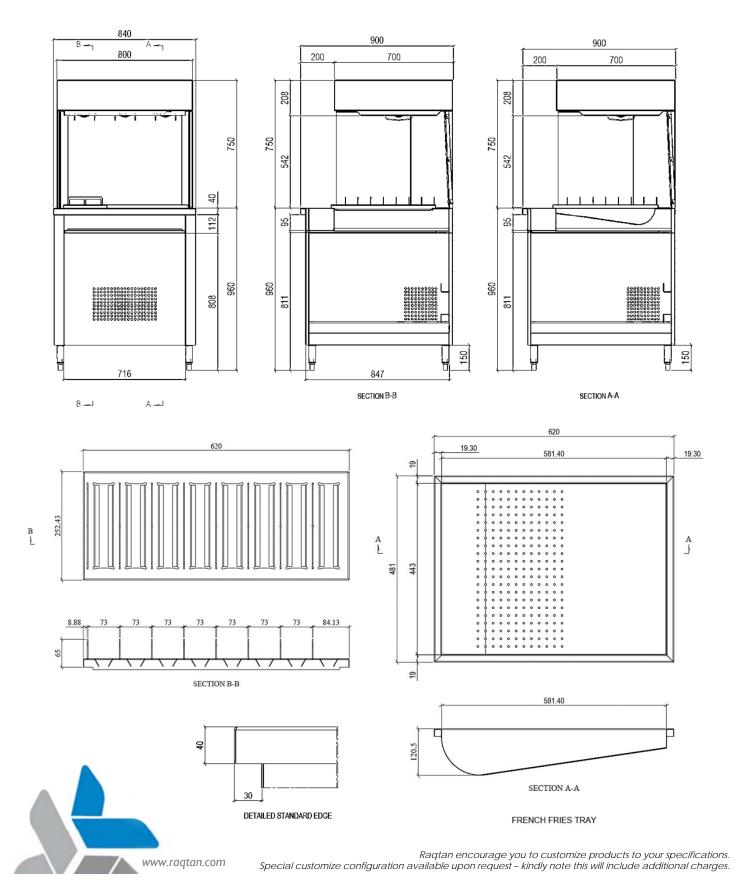

#### DIMENSIONS:

| LENGTH | 900(SERIES) |
|--------|-------------|
| 840    | SFD849096   |

## DIMENSION AND SPECIFICATIONS