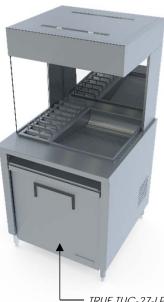

# STAINLESS STEEL **DUMP STATION** FREESTANDING

- TRUE TUC-27-LP (SOLD SEPARATELY) Model No: SFD849096 Quantity: \_\_\_\_\_

### FEATURES:

Top plate is furnished with modern square edge.

The top plate is equipped perforated French fries tray and ribbons for French fries boxes.

Fries box shelf and salt pan are attached under the top plate.

Top body is holding 3 warm infrared lamps, switch to control on and off modes and back mirror.

One tempered glass is inserted in either sides of the dump station on a guider.

Legs are adjustable bullet feet for easy leveling.

## CONSTRUCTION:

Fully welded front edges, ground and polished for a monolithic appearance.