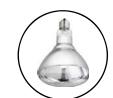

Top body is holding 3 warm infrared lamps, switch to control on and off modes and back mirror.

One tempered glass is inserted in either sides of the dump station on a guider.

Legs are adjustable bullet feet for easy leveling.

# ACCESSORIES AND OPTIONS (+) :

**TEMPERED GLASS** 

MIRROR

**ROCKER SWITCH** 

WARM INFRARED LAMP

STAINLESS STEEL DUMP STATION FREESTANDING