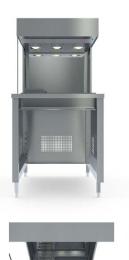

# STAINLESS STEEL **DUMP STATION** FREESTANDING

- TRUE TUC-27-LP (SOLD SEPARATELY) Model No: SFD849096 Quantity: \_\_\_\_\_

### FEATURES:

Top plate is furnished with modern square edge.

The top plate is equipped perforated French fries tray and ribbons for French fries boxes.

Fries box shelf and salt pan are attached under the top plate.

Top body is holding 3 warm infrared lamps, switch to control on and off modes and back mirror.

One tempered glass is inserted in either sides of the dump station on a guider.

Legs are adjustable bullet feet for easy leveling.

## CONSTRUCTION:

Fully welded front edges, ground and polished for a monolithic appearance.