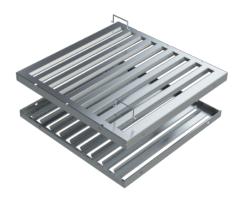

#### All filters are:

- Heat, flame and grease proof
- All filters come complete with handles
- Easily cleaned in dishwasher or by soaking or spraying

The baffle grease filter accomplishes both needs through its clever design of interlocking baffles that provide a tortuous route for the passage of air through the filter by creating two rapid 180° air direction changes simultaneously. The grease molecules having a far greater inertial force than air, impact themselves on the vanes.

### **HOW BAFFLE FILTER WORKS**

BF505030