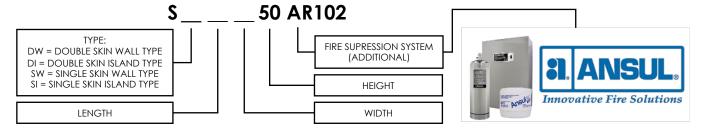

### DOUBLE SKIN EXHAUST HOOD

#### MATERIALS:

| MATERIALS:        |                                      |             |                                        |  |
|-------------------|--------------------------------------|-------------|----------------------------------------|--|
| PARTS             |                                      | SHEET GUAGE |                                        |  |
| 1                 | RECESSED LED LIGHT                   |             |                                        |  |
| 2                 | FRESH AIR DUCT                       |             | 20 GAUGE SS AISI 304                   |  |
| 3                 | BODY CONSTRUCT                       | ION         | 20 GAUGE SS AISI 304                   |  |
| 4                 | FRESH AIR LOUVERS                    |             | 20 GAUGE SS AISI 304                   |  |
| 5                 | EQUIPMENT NOZZLE                     |             |                                        |  |
| 6                 | GI MOUNTING BAR                      |             | 14 GAUGE, Galvanised                   |  |
| 7                 | FIRE SUPPRESSION SYSTEM (ADDITIONAL) |             |                                        |  |
| 8                 | DUCT NOZZLE                          |             |                                        |  |
| 9                 | EXHAUST DUCT - NECK                  |             | 20 GAUGE SS AISI 304                   |  |
| 10                | FUSIBLE LINK                         |             |                                        |  |
| 11                | PLENUM NOZZLE                        |             |                                        |  |
| 12                | BAFFLE FILTERS (DOUBLE PANEL)        |             | 20 GAUGE SS AISI 304                   |  |
| 13A               | REMOVABLE GREASE CAN                 |             | (F15-0019)<br>COMPONENT HARDWARE       |  |
| 13B               | HOOD DRAIN                           |             | F10 -1187<br>COMPONENT HARDWARE        |  |
| EQUIPMENT BUILT   |                                      |             |                                        |  |
| FINISH            |                                      | WEL         | DED & SILICONE GASKET                  |  |
| SURFACE           |                                      | ŀ           | HAIRLINE FINISH (304)                  |  |
| ASSEMBLY/SHIPPING |                                      |             | MPLETE KNOCK DOWN<br>HIPPING ASSEMBLED |  |

#### MATERIALS:

ASSEMBLY/SHIPPING

| PARTS           |                                         | GUAGE |                                  |
|-----------------|-----------------------------------------|-------|----------------------------------|
| 1               | RECESSED LED LIGHT                      |       |                                  |
| 2               | BODY CONSTRUCTION                       |       | 20 GAUGE SS AISI 304             |
| 3               | EQUIPMENT NOZZLE<br>(ADDITIONAL)        |       |                                  |
| 4               | FIRE SUPPRESSION SYSTEM<br>(ADDITIONAL) |       |                                  |
| 5               | GI MOUNTING BAR                         |       | 14 GAUGE, Galvanised             |
| 6               | DUCT NOZZLE (ADDITIONAL)                |       |                                  |
| 7               | EXHAUST DUCT- NECK                      |       | 20 GAUGE SS AISI 304             |
| 8               | PLENUM NOZZLE (ADDITIONAL)              |       |                                  |
| 9               | FUSIBLE LINK (ADDITIONAL)               |       |                                  |
| 10              | BAFFLE FILTERS - DOUBLE PA              | NEL   | 20 GAUGE SS AISI 304             |
| 11              | REMOVABLE GREASE CAN                    |       | (F15-0019)<br>COMPONENT HARDWARE |
| EQUIPMENT BUILT |                                         |       |                                  |
| FINISH          |                                         | W     | elded & Silicone Gasket          |
| SURFACE         |                                         |       | HAIRLINE FINISH (304)            |