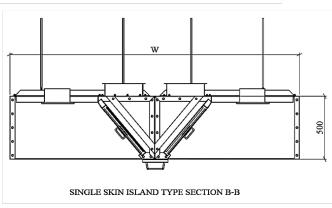

ISLAND TYPE WIDTH IS TWICE AS WALL TYPE WIDTH

WITH GLASS DIFFUSER

### DOUBLE SKIN EXHAUST HOOD