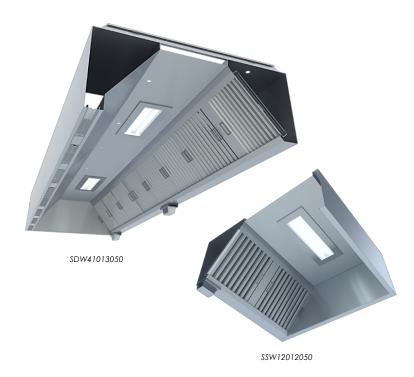

# **EXHAUST HOOD**







| Model No:   |  |
|-------------|--|
| Quantity: _ |  |

### **FEATURES:**

Exhaust hoods are highly efficient kitchen ventilation that remove contaminated air and excess heat emitted by cooking equipment, helping to provide comfortable and clean environment:

- High efficiency grease filtration.
- Efficient LED lights.
- Stainless steel, welded design.

### **CONSTRUCTION:**

Exposed parts are manufactured from 0.8mm stainless steel thickness. Hood ends have double side wall construction. A concealed collection cup is fitted into the grease drain channel for easy removal.



ISLAND TYPE WIDTH IS TWICE AS WALL TYPE WIDTH

WITH GLASS DIFFUSER

### **ACCESSORIES:**



**Hood Drain** 



www.ragtan.com



**BAFFLE FILTER** 



**HOW BAFFLE FILTERS WORK** 



# **EXHAUST HOOD**







### D