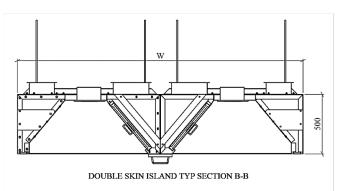

ISLAND TYPE WIDTH IS TWICE AS WALL TYPE WIDTH

WITH GLASS DIFFUSER

### DOUBLE SKIN EXHAUST HOOD