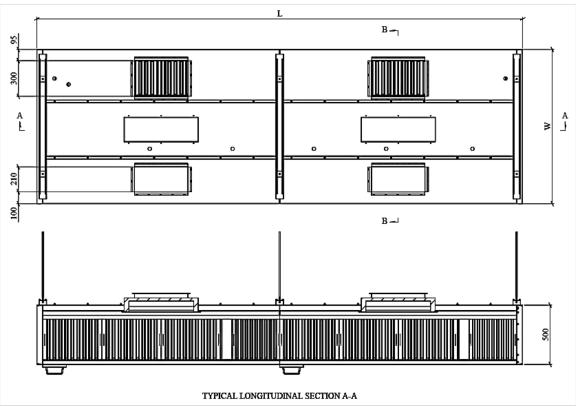

|
| 9               | FUSIBLE LINK (ADDITIONAL)               |       |                                  |
| 10              | BAFFLE FILTERS - DOUBLE PA              | NEL   | 20 GAUGE SS AISI 304             |
| 11              | REMOVABLE GREASE CAN                    |       | (F15-0019)<br>COMPONENT HARDWARE |
| EQUIPMENT BUILT |                                         |       |                                  |
| FINISH          |                                         | W     | elded & Silicone Gasket          |
| SURFACE         |                                         |       | HAIRLINE FINISH (304)            |

COMPLETE KNOCK DOWN SHIPPING ASSEMBLED



www.raqtan.com



# **EXHAUST HOOD**



## STANDARD SERIES

### **TYPICAL DIMENSIONS AND SPECIFICATIONS:**













## **HOOD FILTER**











### MATERIALS:

| PARTS       | MATERIAL                |
|-------------|-------------------------|
| FRONT COVER | S/S 304 1.0MM THICKNESS |
| BACK COVER  | S/S 304 1.0MM THICKNESS |
| HANDLES     | S/S 3.0MM SOLID ROD     |

### SIZES:

| CODE     | DIMENSIONS           |
|----------|----------------------|
| BF505030 | 500MM X 500MM X 30MM |
| BF405030 | 400MM X 500MM X 30MM |

#### **FEATURES:**

Stainless steel filters are the most durable, easiest to clean and the best choice for high volume operations. They offer a bright shiny finish Baffle type makes the grease drain off the filter quickly.

#### All filters are:

- Heat, flame and grease proof
- All filters come complete with handles
- Easily cleaned in dishwasher or by soaking or sprayin