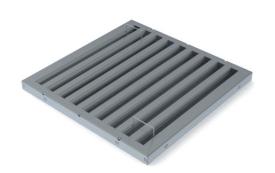

## **HOOD FILTER**

### MATERIALS:

| PARTS       | MATERIAL                |
|-------------|-------------------------|
| FRONT COVER | S/S 304 1.0MM THICKNESS |
| BACK COVER  | S/S 304 1.0MM THICKNESS |
| HANDLES     | S/S 3.0MM SOLID ROD     |

### SIZES:

| CODE     | DIMENSIONS           |
|----------|----------------------|
| BF505030 | 500MM X 500MM X 30MM |
| BF405030 | 400MM X 500MM X 30MM |

#### **FEATURES:**

Stainless steel filters are the most durable, easiest to clean and the best choice for high volume operations. They offer a bright shiny finish Baffle type makes the grease drain off the filter quickly.

#### All filters are:

- Heat, flame and grease proof
- All filters come complete with handles
- Easily cleaned in dishwasher or by soaking or spraying

The baffle grease filter accomplishes both needs through its clever design of interlocking baffles that provide a tortuous route for the passage of air through the filter by creating two rapid 180° air direction changes simultaneously. The grease molecules having a far greater inertial force than air, impact themselves on the vanes.