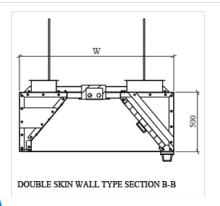

|
| 9               | FUSIBLE LINK (ADDITIONAL)               |       |                                  |
| 10              | BAFFLE FILTERS - DOUBLE PA              | NEL   | 20 GAUGE SS AISI 304             |
| 11              | REMOVABLE GREASE CAN                    |       | (F15-0019)<br>COMPONENT HARDWARE |
| EQUIPMENT BUILT |                                         |       |                                  |
| FINISH          |                                         | W     | elded & Silicone Gasket          |
| SURFACE         |                                         |       | HAIRLINE FINISH (304)            |

COMPLETE KNOCK DOWN SHIPPING ASSEMBLED



www.raqtan.com



# **EXHAUST HOOD**



## STANDARD SERIES

### **TYPICAL DIMENSIONS AND SPECIFICATIONS:**













## **HOOD FILTER**











### MATERIALS:

| PARTS       | MATERIAL                |
|-------------|-------------------------|
| FRONT COVER | S/S 304 1.0MM THICKNESS |
| BACK COVER  | S/S 304 1.0MM THICKNESS |
| HANDLES     | S/S 3.0MM SOLID ROD     |

### SIZES:

| CODE     | DIMENSIONS           |
|----------|----------------------|
| BF505030 | 500MM X 500MM X 30MM |
| BF405030 | 400MM X 500MM X 30MM |

#### **FEATURES:**

Stainless steel filters are the most durable, easiest to clean and the best choice for high volume operations. They offer a bright shiny finish Baffle type makes the grease drain off the filter quickly.

#### All filters are:

- Heat, flame and grease proof
- All filters come complete with handles
- Easily cleaned in dishwasher or by soaking or spraying

The