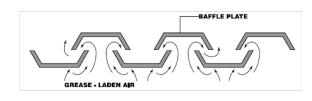

### **ACCESSORIES:**

**Hood Drain** 

www.ragtan.com

**BAFFLE FILTER** 

**HOW BAFFLE FILTERS WORK** 

#### All filters are:

- Heat, flame and grease proof
- All filters come complete with handles
- Easily cleaned in dishwasher or by soaking or spraying

The baffle grease filter accomplishes both needs through its clever design of interlocking baffles that provide a tortuous route for the passage of air through the filter by creating two rapid 180° air direction changes simultaneously. The grease molecules having a far greater inertial force than air, impact themselves on the vanes.

### **HOW BAFFLE FILTER WORKS**

BF505030