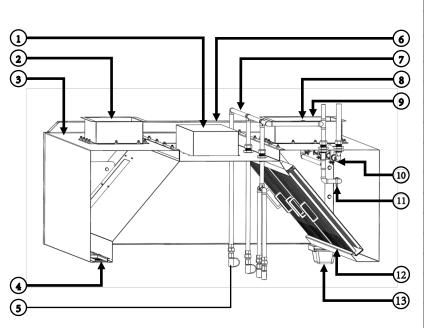

### DOUBLE SKIN EXHAUST HOOD

#### MATERIALS:

| MATERIALS:        |                                      |             |                                        |  |
|-------------------|--------------------------------------|-------------|----------------------------------------|--|
| PARTS             |                                      | SHEET GUAGE |                                        |  |
| 1                 | RECESSED LED LIGHT                   |             |                                        |  |
| 2                 | FRESH AIR DUCT                       |             | 20 GAUGE SS AISI 304                   |  |
| 3                 | BODY CONSTRUCT                       | ION         | 20 GAUGE SS AISI 304                   |  |
| 4                 | FRESH AIR LOUVERS                    |             | 20 GAUGE SS AISI 304                   |  |
| 5                 | EQUIPMENT NOZZLE                     |             |                                        |  |
| 6                 | GI MOUNTING BAR                      |             | 14 GAUGE, Galvanised                   |  |
| 7                 | FIRE SUPPRESSION SYSTEM (ADDITIONAL) |             |                                        |  |
| 8                 | DUCT NOZZLE                          |             |                                        |  |
| 9                 | EXHAUST DUCT - NECK                  |             | 20 GAUGE SS AISI 304                   |  |
| 10                | FUSIBLE LINK                         |             |                                        |  |
| 11                | PLENUM NOZZLE                        |             |                                        |  |
| 12                | BAFFLE FILTERS (DOUBLE PANEL)        |             | 20 GAUGE SS AISI 304                   |  |
| 13A               | REMOVABLE GREASE CAN                 |             | (F15-0019)<br>COMPONENT HARDWARE       |  |
| 13B               | HOOD DRAIN                           |             | F10 -1187<br>COMPONENT HARDWARE        |  |
| EQUIPMENT BUILT   |                                      |             |                                        |  |
| FINISH            |                                      | WEL         | DED & SILICONE GASKET                  |  |
| SURFACE           |                                      | ŀ           | HAIRLINE FINISH (304)                  |  |
| ASSEMBLY/SHIPPING |                                      |             | MPLETE KNOCK DOWN<br>HIPPING ASSEMBLED |  |