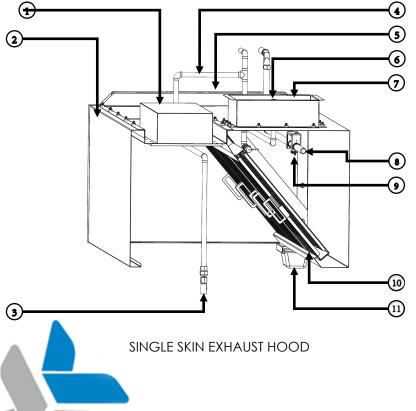

#### MATERIALS:

ASSEMBLY/SHIPPING

| PARTS           |                                         | GUAGE |                                  |
|-----------------|-----------------------------------------|-------|----------------------------------|
| 1               | RECESSED LED LIGHT                      |       |                                  |
| 2               | BODY CONSTRUCTION                       |       | 20 GAUGE SS AISI 304             |
| 3               | EQUIPMENT NOZZLE<br>(ADDITIONAL)        |       |                                  |
| 4               | FIRE SUPPRESSION SYSTEM<br>(ADDITIONAL) |       |                                  |
| 5               | GI MOUNTING BAR                         |       | 14 GAUGE, Galvanised             |
| 6               | DUCT NOZZLE (ADDITIONAL)                |       |                                  |
| 7               | EXHAUST DUCT- NECK                      |       | 20 GAUGE SS AISI 304             |
| 8               | PLENUM NOZZLE (ADDITIONAL)              |       |                                  |
| 9               | FUSIBLE LINK (ADDITIONAL)               |       |                                  |
| 10              | BAFFLE FILTERS - DOUBLE PA              | NEL   | 20 GAUGE SS AISI 304             |
| 11              | REMOVABLE GREASE CAN                    |       | (F15-0019)<br>COMPONENT HARDWARE |
| EQUIPMENT BUILT |                                         |       |                                  |
| FINISH          |                                         | W     | elded & Silicone Gasket          |
| SURFACE         |                                         |       | HAIRLINE FINISH (304)            |

COMPLETE KNOCK DOWN SHIPPING ASSEMBLED

www.raqtan.com