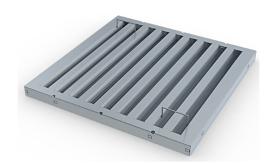

## **HOOD FILTER**

### MATERIALS:

| PARTS       | MATERIAL                |
|-------------|-------------------------|
| FRONT COVER | S/S 304 1.0MM THICKNESS |
| BACK COVER  | S/S 304 1.0MM THICKNESS |
| HANDLES     | S/S 3.0MM SOLID ROD     |

### SIZES:

| CODE     | DIMENSIONS           |
|----------|----------------------|
| BF505030 | 500MM X 500MM X 30MM |
| BF405030 | 400MM X 500MM X 30MM |

#### **FEATURES:**

Stainless steel filters are the most durable, easiest to clean and the best choice for high volume operations. They offer a bright shiny finish Baffle type makes the grease drain off the filter quickly.

#### All filters are:

- Heat, flame and grease proof
- All filters come complete with handles
- Easily cleaned in dishwasher or by soaking or spraying

The baffle grease filter accomplishes both needs through its clever design of interlocking baffles that provide a tortuous route for the passage of air through the filter by creating two rapid 180° air direction changes simultaneously. The grease molecules having a far greater inertial force than air, impact themselves on the vanes.

Miran stainless steel filters are NSF approved

### **HOW BAFFLE FILTER WORKS**

BF505030