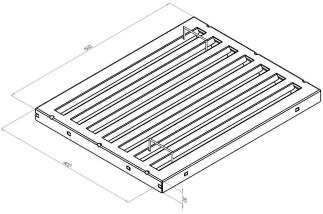

|

#### **FEATURES:**

Stainless steel filters are the most durable, easiest to clean and the best choice for high volume operations. They offer a bright shiny finish Baffle type makes the grease drain off the filter quickly.

#### All filters are:

- Heat, flame and grease proof
- All filters come complete with handles
- Easily cleaned in dishwasher or by soaking or spraying

The baffle grease filter accomplishes both needs through its clever design of interlocking baffles that provide a tortuous route for the passage of air through the filter by creating two rapid 180° air direction changes simultaneously. The grease molecules having a far greater inertial force than air, impact themselves on the vanes.

Miran stainless steel filters are NSF approved



### **HOW BAFFLE FILTER WORKS**







BF505030