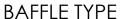

## **HOOD FILTER**

### MATERIALS:

| PARTS       | MATERIAL                |
|-------------|-------------------------|
| FRONT COVER | S/S 304 1.0MM THICKNESS |
| BACK COVER  | S/S 304 1.0MM THICKNESS |
| HANDLES     | S/S 3.0MM SOLID ROD     |

### SIZES:

| CODE     | DIMENSIONS           |
|----------|----------------------|
| BF505030 | 500MM X 500MM X 30MM |
| BF405030 | 400MM X 500MM X 30MM |

#### **FEATURES:**

Stainless steel filters are the most durable, easiest to clean and the best choice for high volume operations. They offer a bright shiny finish Baffle type makes the grease drain off the filter quickly.