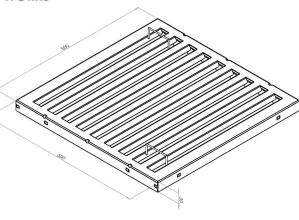

#### **FEATURES:**

Stainless steel filters are the most durable, easiest to clean and the best choice for high volume operations. They offer a bright shiny finish Baffle type makes the grease drain off the filter quickly.

#### All filters are:

- Heat, flame and grease proof
- All filters come complete with handles
- Easily cleaned in dishwasher or by soaking or spraying

The baffle grease filter accomplishes both needs through its clever design of interlocking baffles that provide a tortuous route for the passage of air through the filter by creating two rapid 180° air direction changes simultaneously. The grease molecules having a far greater inertial force than air, impact themselves on the vanes.

Miran stainless steel filters are NSF approved



### **HOW BAFFLE FILTER WORKS**







BF505030