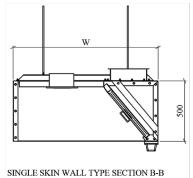

|
| 9               | FUSIBLE LINK (ADDITIONAL)               |       |                                  |
| 10              | BAFFLE FILTERS - DOUBLE PA              | NEL   | 20 GAUGE SS AISI 304             |
| 11              | REMOVABLE GREASE CAN                    |       | (F15-0019)<br>COMPONENT HARDWARE |
| EQUIPMENT BUILT |                                         |       |                                  |
| FINISH          |                                         | W     | elded & Silicone Gasket          |
| SURFACE         |                                         |       | HAIRLINE FINISH (304)            |

COMPLETE KNOCK DOWN SHIPPING ASSEMBLED



www.raqtan.com



# **EXHAUST HOOD**



## STANDARD SERIES

### **TYPICAL DIMENSIONS AND SPECIFICATIONS:**













## **HOOD FILTER**











### MATERIALS:

| PARTS       | MATERIAL                |
|-------------|-------------------------|
| FRONT COVER | S/S 304 1.0MM THICKNESS |
| BACK COVER  | S/S 304 1.0MM THICKNESS |
| HANDLES     | S/S 3.0MM SOLID ROD     |

### SIZES:

| CODE     | DIMENSIONS           |
|----------|----------------------|
| BF505030 | 500MM X 500MM X 30MM |
| BF405030 | 400MM X 500MM X 30MM |

#### **FEATURES:**

Stainless steel filters are the most durable, easiest to clean and the best choice for high volume operations. They offer a bright shiny finish Baffle type makes the grease drain off the filter quickly.

#### All filters are:

- Heat, flame and grease proof
- All filters come complete with handles
- Easily cleaned in dishwasher or by soaking or spraying

The b