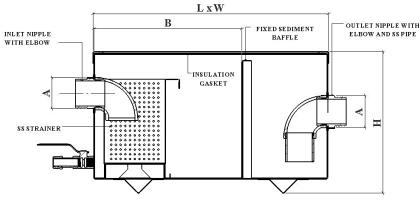

### **DIMENSIONS:**

| ITEM NO.   | FLOW RATE<br>(GPM) | GREASE CAPACITY (LBS) | LENGTH | WIDTH | HEIGHT | A  | В   |
|------------|--------------------|-----------------------|--------|-------|--------|----|-----|
| SGT-504030 | 10                 | 20                    | 500    | 400   | 300    | 2" | 316 |
| SGT-634030 | 15                 | 30                    | 630    | 400   | 300    | 2" | 404 |
| SGT-724330 | 20                 | 40                    | 720    | 430   | 300    | 3" | 439 |
| SGT-804532 | 25                 | 50                    | 800    | 450   | 320    | 3" | 574 |

### **TYPICAL SECTIONS:**

SECTION VIEW