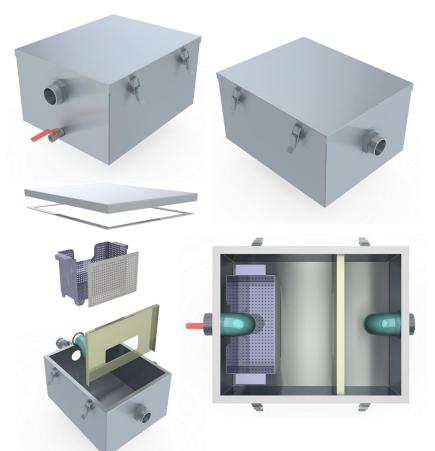

### **CONSTRUCTION:**

Fully welded corners ground, polished for a monolithic appearance. Baffles are all TIG welded. Solid steel cover with gasket is fixed with four toggle latches. Removable cover and strainer for maintenance.

### **MATERIALS:**

| PARTS                                | S-LINE (STANDARD)       |  |  |  |  |  |
|--------------------------------------|-------------------------|--|--|--|--|--|
| OUTER BODY                           | S/S 304 1.5MM THICKNESS |  |  |  |  |  |
| COVER, STRAINER<br>& SEDIMENT BAFFLE | S/S 304 1.0MM THICKNESS |  |  |  |  |  |
| EQUIPMENT BUILT                      |                         |  |  |  |  |  |
| SURFACE                              | HAIRLINE FINISH (304)   |  |  |  |  |  |
| ASSEMBLY/SHIPPING                    | KCD (KNOCKDOWN)         |  |  |  |  |  |