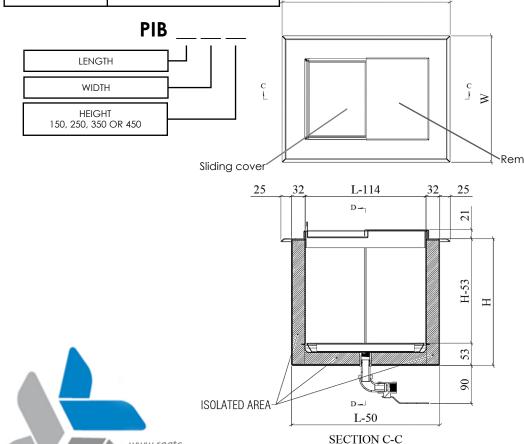

NE FINISH (304)               |  |
| ASSEMBLY/SHIPPING            | ASSEMBLE                            |  |

www.raqta....

|                   | LENGTH        | MIN. = 300 (SERIES) | MAX. = 800 (SERIES) |
|-------------------|---------------|---------------------|---------------------|
|                   | 400           | PIB4030XX           | PIB4080XX           |
|                   | 500           | PIB5030XX           | PIB5080XX           |
|                   | 600           | PIB6030XX           | PIB6080XX           |
|                   | 700 PIB7030XX |                     | PIB7080XX           |
|                   | 800           | PIB8030XX           | PIB8080XX           |
| TYPICAL SECTIONS: |               |                     |                     |

**DIMENSIONS:**