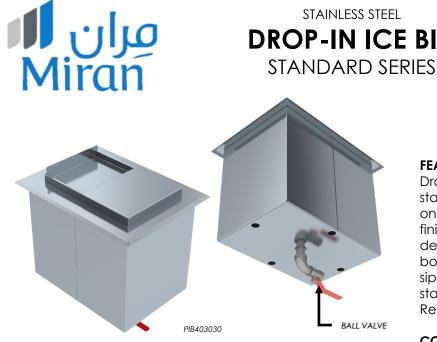

#### **FEATURES:**

Drop-in Ice bins are built with 1.0mm stainless steel, fully welded joints with radii on all corners and polished for a smooth finish. Outer panels are insulated with high density polyurethane. Include perforated bottom plates, and drain with ball valve siphons away the melted ice. It has stainless steel sliding cover Removable cover.