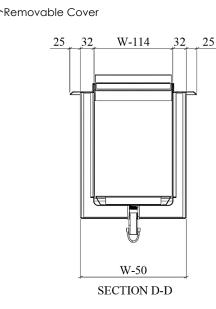

FINISH (304)               |  |
| ASSEMBLY/SHIPPING            | ASSEMBLE                            |  |

www.raqta....

|                   | LENGTH        | MIN. = 300 (SERIES) | MAX. = 800 (SERIES) |
|-------------------|---------------|---------------------|---------------------|
|                   | 400           | PIB4030XX           | PIB4080XX           |
|                   | 500           | PIB5030XX           | PIB5080XX           |
|                   | 600           | PIB6030XX           | PIB6080XX           |
|                   | 700 PIB7030XX |                     | PIB7080XX           |
|                   | 800           | PIB8030XX           | PIB8080XX           |
| TYPICAL SECTIONS: |               |                     |                     |

**DIMENSIONS:**