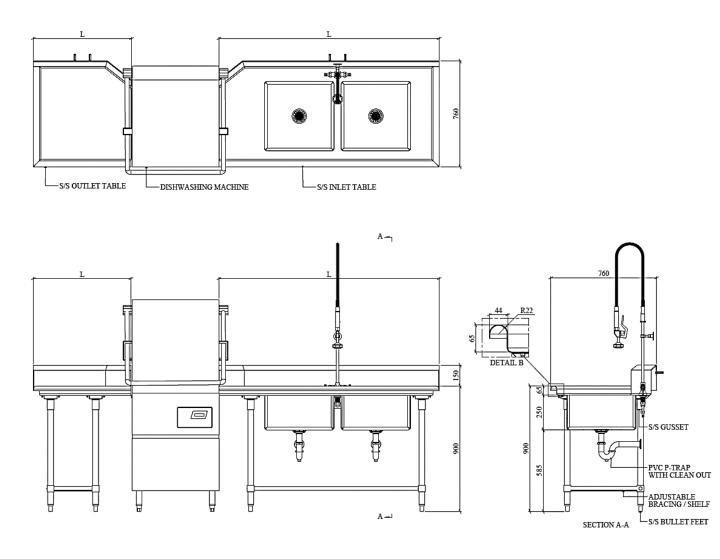

# **TYPICAL SECTIONS:**

#### Inlet Table:

Raise and Rolled top plate and the sink bowls are Tig - welded, polished joints for a monolithic appearance. Horizontal cross bracing is designed adjustable, fitted to legs with stainless steel couplings and set screws. This allows for more flexibility to accommodate different models of grease traps underneath and other products. Front legs for 3-compartment sink are equipped with flange bullet footing for stability. To ensure proper rigidity, Ragtan's sinks are never pressed, they are fully welded to exact specifications and standards.

#### CONSTRUCTION: Outlet Table:

Raise and Rolled top plate, polished joints for a monolithic appearance. Optional cross bracing & Under shelf is designed adjustable, fitted to legs with stainless steel couplings and set screws.