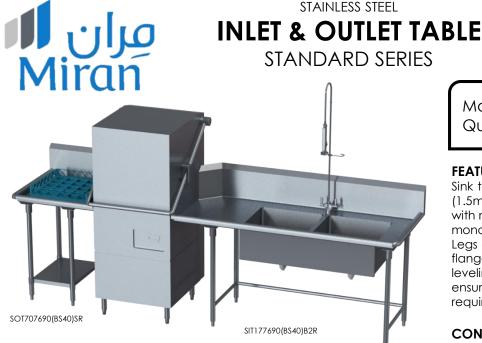

#### Inlet Table:

Raise and Rolled top plate and the sink bowls are Tig - welded, polished joints for a monolithic appearance. Horizontal cross bracing is designed adjustable, fitted to legs with stainless steel couplings and set screws. This allows for more flexibility to accommodate different models of grease traps underneath and other products. Front legs for 3-compartment sink are equipped with flange bullet footing for stability. To ensure proper rigidity, Ragtan's sinks are never pressed, they are fully welded to exact specifications and standards.

#### FEATURES:

Sink tables are built with heavy gauge 16 (1.5mm) stainless steel, fully welded joints with radii on all corners and polished for a monolithic appearance.

Legs are equipped with gussets and front flange bullet footing for stability and easy leveling. Placement of direct leg supports ensures stability of the column load requirement for the entire sink unit.

#### CONSTRUCTION: Outlet Table:

Raise and Rolled top plate, polished joints for a monolithic appearance. Optional cross bracing & Under shelf is designed adjustable, fitted to legs with stainless steel couplings and set screws.