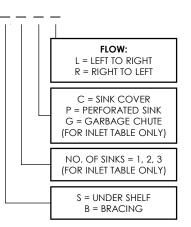

# MINIMUM AND MAXIMUM INLET TABLE LENGTH:

| NO. OF COMPARTMENTS | BOWL SINK SIZE (LxW) | MIN. LENGTH (MM) | MAX. LENGTH (MM) |
|---------------------|----------------------|------------------|------------------|
| SINGLE COMPARTMENT  | 500X500              | 1030             | 1500             |
| SINGLE COMPARTMENT  | 400X500              | 785              | 1500             |
| TWO COMPARTMENTS    | 500X500              | 1580             | 1800             |
|                     | 400X500              | 1235             | 1800             |
|                     | 500X500              | 2130             | 2300             |
| THREE COMPARTMENTS  | 400X500              | 1685             | 2300             |