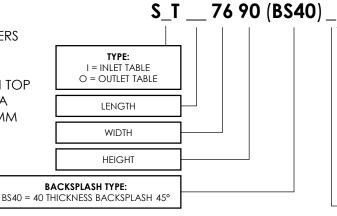

## **DIMENSIONS:**

| OUTLET TABLE | LENGTH | 760(SERIES)         | WEIGHT   |  |  |  |  |
|--------------|--------|---------------------|----------|--|--|--|--|
|              | 700    | SOT707690(BS40)XX   | 27.89 KG |  |  |  |  |
|              | 1200   | SOT127690(BS40)XX   | 38.30 KG |  |  |  |  |
|              | 1500   | SOT157690(BS40)XX   | 42.85 KG |  |  |  |  |
| IN LET TABLE | LENGTH | 760(SERIES)         | WEIGHT   |  |  |  |  |
|              | 1200   | SIT127690(BS40)XXXX | 47.97 KG |  |  |  |  |
|              | 1650   | SIT167690(BS40)XXXX | 50.78 KG |  |  |  |  |
|              | 1700   | SIT177690(BS40)XXXX | 54.59 KG |  |  |  |  |
|              | 2000   | SIT207690(BS40)XXXX | 58.57 KG |  |  |  |  |
|              | 2200   | SIT227690(BS40)XXXX | 62.94 KG |  |  |  |  |