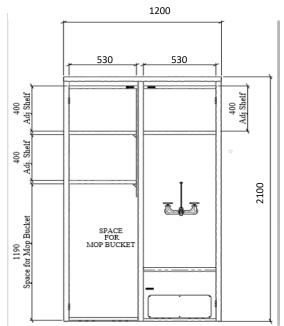

#### DIMENSIONS:

| MODELS      | LENGTH | WIDTH | HEIGHT | CODE        |
|-------------|--------|-------|--------|-------------|
| SINGLE DOOR | 600    | 600   | 2100   | SBMP606021  |
| DOUBLE DOOR | 1200   | 600   |        | SBMP126021D |

## DIMENSION AND SPECIFICATIONS

DETAIL D SCALE 1 : 3

**SINK BOWL SIZES:** One Size: 400 x 400 x 200

Mop Sink Cabinet – Single Door

Mop Sink Cabinet – Double Door

www.raqtan.com