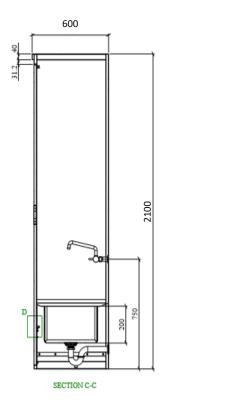

#### DIMENSIONS:

| MODELS      | LENGTH | WIDTH | HEIGHT | CODE        |
|-------------|--------|-------|--------|-------------|
| SINGLE DOOR | 600    | 600   | 2100   | SBMP606021  |
| DOUBLE DOOR | 1200   | 600   |        | SBMP126021D |

### SINK BOWL SIZES:

One Size: 400 x 400 x 200

**RECESSED PULL** 

HANDLE

MAGNETIC DOOR CATCHES

ACCESSORIES AND OPTIONS(+):

WALL MOUNTED FAUCET

P-TRAP & TAIL PILE

## DIMENSION AND SPECIFICATIONS

DETAIL D SCALE 1 : 3

**SINK BOWL SIZES:** One Size: 400 x 400 x 200

Mop Sink Cabinet – Single Door

Mop Sink Cabinet – Double Door

www.raqtan.com