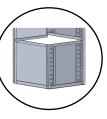

#### FEATURES:

Mop Sink Cabinets are built with Heavy gauge 304 stainless steel construction. Includes mop sink that built with Heavy Gauge 16 (1.5mm) stainless steel, fully welded joints with radii on all corners and polished for a smooth finish.

#### **CONSTRUCTION:**

Cabinets and sink bowls are Tig welded, polished joints for a monolithic appearance.

#### DIMENSIONS:

| MODELS      | LENGTH | WIDTH | HEIGHT | CODE        |
|-------------|--------|-------|--------|-------------|
| SINGLE DOOR | 600    | 600   | 2100   | SBMP606021  |
| DOUBLE DOOR | 1200   | 600   |        | SBMP126021D |

### SINK BOWL SIZES:

One Size: 400 x 400 x 200

**RECESSED PULL** 

HANDLE

MAGNETIC DOOR CATCHES

ACCESSORIES AND OPTIONS(+):

WALL MOUNTED FAUCET

P-TRAP & TAIL PILE

## DIMENSION AND SPECIFICATIONS

DETAIL D SCALE 1 : 3

**SINK BOWL SIZES:** One Size: 400 x 400 x 200

Mop Sink Cabinet – Single Door

Mop Sink Cabinet – Double Door

www.raqtan.com