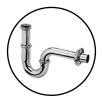

#### MATERIALS:

| PARTS                      | S-LINE (STANDARD)                    |  |  |  |  |
|----------------------------|--------------------------------------|--|--|--|--|
| TOP                        | S/S 304 1.5MM THICKNESS 16<br>Gauge  |  |  |  |  |
| BODY CONSTRUCTION          | S/S 304 1.0 MM THICKNESS 20<br>Gauge |  |  |  |  |
| REMOVABLE SHELF            | S/S 304 1.0 MM THICKNESS 20<br>Gauge |  |  |  |  |
| SINK BOWL                  | S/S 304 1.5MM THICKNESS 16<br>Gauge  |  |  |  |  |
| WALL MOUNTED FAUCET        | KL54-8008-SE4                        |  |  |  |  |
| P-TRAP & TAIL P ILE        | SINK P TRAP 1 1-2" METAL             |  |  |  |  |
| SINK STRAINER              | SINK STRAINER LD-830                 |  |  |  |  |
| EQUIPMENT BUILT            |                                      |  |  |  |  |
| SURFACE                    | HAIRLINE FINISH (304)                |  |  |  |  |
| ASSEMBLY/SHIPPING          | ASSEMBLE/ Faucet Not<br>Assembled    |  |  |  |  |
| ACCESSORIES AND OPTIONS(A) |                                      |  |  |  |  |

### SINK BOWL SIZES:

One Size: 400 x 400 x 200

**RECESSED PULL** 

HANDLE

MAGNETIC DOOR CATCHES

ACCESSORIES AND OPTIONS(+):

WALL MOUNTED FAUCET

P-TRAP & TAIL PILE