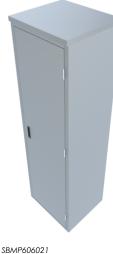

#### DIMENSIONS:

| MODELS      | LENGTH | WIDTH | HEIGHT | CODE        |
|-------------|--------|-------|--------|-------------|
| SINGLE DOOR | 600    | 600   | 2100   | SBMP606021  |
| DOUBLE DOOR | 1200   | 600   |        | SBMP126021D |

## DIMENSION AND SPECIFICATIONS

DETAIL D SCALE 1 : 3

**SINK BOWL SIZES:** One Size: 400 x 400 x 200

Mop Sink Cabinet – Single Door

Mop Sink Cabinet – Double Door

www.raqtan.com