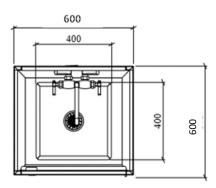

#### DIMENSIONS:

| MODELS      | LENGTH | WIDTH | HEIGHT | CODE        |
|-------------|--------|-------|--------|-------------|
| SINGLE DOOR | 600    | 600   | 2100   | SBMP606021  |
| DOUBLE DOOR | 1200   | 600   |        | SBMP126021D |

### SINK BOWL SIZES:

One Size: 400 x 400 x 200

**RECESSED PULL** 

HANDLE

MAGNETIC DOOR CATCHES

ACCESSORIES AND OPTIONS(+):

WALL MOUNTED FAUCET

P-TRAP & TAIL PILE

## DIMENSION AND SPECIFICATIONS

DETAIL D SCALE 1 : 3

**SINK BOWL SIZES:** One Size: 400 x 400 x 200

Mop Sink Cabinet – Single Door

Mop Sink Cabinet – Double Door

www.raqtan.com