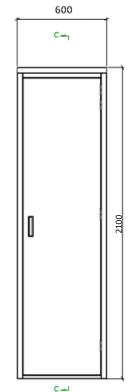

#### DIMENSIONS:

| MODELS      | LENGTH | WIDTH | HEIGHT | CODE        |
|-------------|--------|-------|--------|-------------|
| SINGLE DOOR | 600    | 600   | 2100   | SBMP606021  |
| DOUBLE DOOR | 1200   | 600   |        | SBMP126021D |

## DIMENSION AND SPECIFICATIONS

DETAIL D SCALE 1 : 3

**SINK BOWL SIZES:** One Size: 400 x 400 x 200

Mop Sink Cabinet – Single Door

Mop Sink Cabinet – Double Door

www.raqtan.com