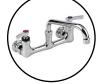

#### MATERIALS:

| PARTS                      | S-LINE (STANDARD)                    |  |  |  |  |
|----------------------------|--------------------------------------|--|--|--|--|
| TOP                        | S/S 304 1.5MM THICKNESS 16<br>Gauge  |  |  |  |  |
| BODY CONSTRUCTION          | S/S 304 1.0 MM THICKNESS 20<br>Gauge |  |  |  |  |
| REMOVABLE SHELF            | S/S 304 1.0 MM THICKNESS 20<br>Gauge |  |  |  |  |
| SINK BOWL                  | S/S 304 1.5MM THICKNESS 16<br>Gauge  |  |  |  |  |
| WALL MOUNTED FAUCET        | KL54-8008-SE4                        |  |  |  |  |
| P-TRAP & TAIL P ILE        | SINK P TRAP 1 1-2" METAL             |  |  |  |  |
| SINK STRAINER              | SINK STRAINER LD-830                 |  |  |  |  |
| EQUIPMENT BUILT            |                                      |  |  |  |  |
| SURFACE                    | HAIRLINE FINISH (304)                |  |  |  |  |
| ASSEMBLY/SHIPPING          | ASSEMBLE/ Faucet Not<br>Assembled    |  |  |  |  |
| ACCESSORIES AND OPTIONS(A) |                                      |  |  |  |  |

### SINK BOWL SIZES:

One Size: 400 x 400 x 200

**RECESSED PULL** 

HANDLE

MAGNETIC DOOR CATCHES

ACCESSORIES AND OPTIONS(+):

WALL MOUNTED FAUCET

P-TRAP & TAIL PILE