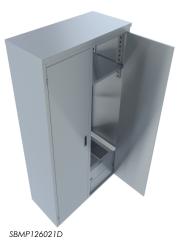

#### DIMENSIONS:

| MODELS      | LENGTH | WIDTH | HEIGHT | CODE        |
|-------------|--------|-------|--------|-------------|
| SINGLE DOOR | 600    | 600   | 2100   | SBMP606021  |
| DOUBLE DOOR | 1200   | 600   |        | SBMP126021D |

## DIMENSION AND SPECIFICATIONS

DETAIL D SCALE 1 : 3

**SINK BOWL SIZES:** One Size: 400 x 400 x 200

Mop Sink Cabinet – Single Door

Mop Sink Cabinet – Double Door

www.raqtan.com