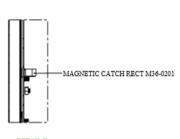

### SINK BOWL SIZES:

One Size: 400 x 400 x 200

**RECESSED PULL** 

HANDLE

MAGNETIC DOOR CATCHES

ACCESSORIES AND OPTIONS(+):

WALL MOUNTED FAUCET

P-TRAP & TAIL PILE