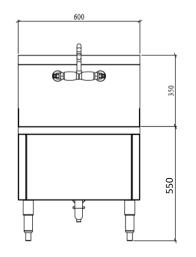

#### **DIMENSIONS:**

| l | LENGTH | WIDTH | HIGHT   |
|---|--------|-------|---------|
| l | 600    | 640   | 550+350 |
| l | 500    | 540   | 550+350 |