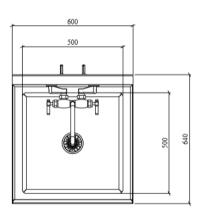

#### **DIMENSIONS:**

| l | LENGTH | WIDTH | HIGHT   |
|---|--------|-------|---------|
| l | 600    | 640   | 550+350 |
| l | 500    | 540   | 550+350 |

#### SINK BOWL SIZES:

500 x 500 x 300 MM 400 x 400 x 300 MM