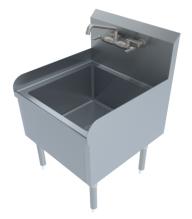

#### **FEATURES:**

Mop sinks Standalone are built with heavy gauge 16 (1.5mm) stainless steel, fully welded joints with radii on all corners and polished for a smooth finish.

#### **CONSTRUCTION:**

Top and sink bowls are Tig welded, polished joints for a monolithic appearance. Fixed with stainless steel offset clips.

#### SINK BOWL SIZES:

500 x 500 x 300 MM 400 x 400 x 300 MM