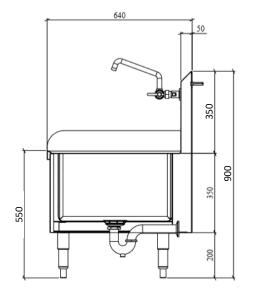

#### **DIMENSIONS:**

| l | LENGTH | WIDTH | HIGHT   |
|---|--------|-------|---------|
| l | 600    | 640   | 550+350 |
| l | 500    | 540   | 550+350 |

#### SINK BOWL SIZES:

500 x 500 x 300 MM 400 x 400 x 300 MM