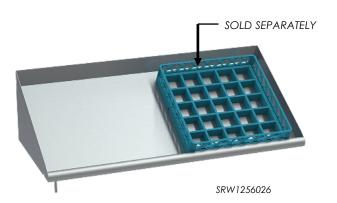

# **TYPICAL CROSS SECTION**

### **DIMENSIONS:**

| RACK SIZE (SERIES) | NO. OF RACKS | SHELF LENGTH | CODE       |
|--------------------|--------------|--------------|------------|
| 500X500            | 1            | 550          | SRW5505026 |
|                    | 2            | 1050         | SRW1055026 |
|                    | 3            | 1600         | SRW1605026 |
|                    | 4            | 2100         | SRW2105026 |
| 600X600            | 1            | 650          | SRW6506026 |
|                    | 2            | 1250         | SRW1256026 |
|                    | 3            | 1900         | SRW1906026 |
|                    | 4            | 2500         | SRW2506026 |

# **DIMENSIONS:**

SRT1255560

| RACK SIZE (SERIES) | NO. OF RACKS | SHELF LENGTH | CODE       |
|--------------------|--------------|--------------|------------|
| 500X500            | 2            | 1050         | SRT1055560 |
|                    | 3            | 1600         | SRT1605560 |
|                    | 4            | 2100         | SRT2105560 |
| 600X600            | 2            | 1250         | SRT1255560 |
|                    | 3            | 1900         | SRT1905560 |
|                    | 4            | 2500         | SRT2505560 |