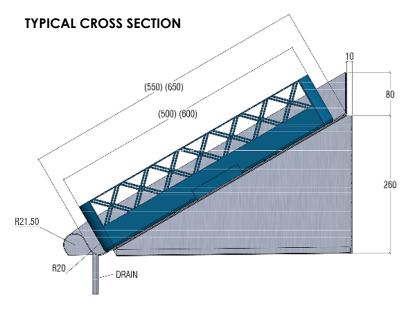

### **FEATURES:**

Rack shelves wall mounted built with 1.5mm stainless steel. It support by round tube 32mm welded to top plate. Design To fit 500mmX500mm and 600mmX600mm racks. Shelf is provided with drain tube for water drip. fully welded joints with radii on all corners and polished for a smooth finish This type is not NSF certified.

# **CONSTRUCTION:**

Fully welded square front edges ground and polished for a monolithic appearance.

# **DIMENSIONS:**

SRT1255560

| RACK SIZE (SERIES) | NO. OF RACKS | SHELF LENGTH | CODE       |
|--------------------|--------------|--------------|------------|
| 500X500            | 2            | 1050         | SRT1055560 |
|                    | 3            | 1600         | SRT1605560 |
|                    | 4            | 2100         | SRT2105560 |
| 600X600            | 2            | 1250         | SRT1255560 |
|                    | 3            | 1900         | SRT1905560 |
|                    | 4            | 2500         | SRT2505560 |