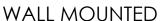

#### **FEATURES:**

Rack shelves wall mounted built with 1.5mm stainless steel. It support by brackets 2.0mm stainless steel. Design To fit 500mmX500mm and 600mmX600mm racks.. Shelf is provided with drain tube for water drip. fully welded joints with radii on all corners and polished for a smooth finish This type is NSF certified.

# **CONSTRUCTION:**

Fully welded round front edges ground and polished for a monolithic appearance.

### **DIMENSIONS:**

| RACK SIZE (SERIES) | NO. OF RACKS | SHELF LENGTH | CODE       |
|--------------------|--------------|--------------|------------|
| 500X500            | 1            | 550          | SRW5505026 |
|                    | 2            | 1050         | SRW1055026 |
|                    | 3            | 1600         | SRW1605026 |
|                    | 4            | 2100         | SRW2105026 |
| 600X600            | 1            | 650          | SRW6506026 |
|                    | 2            | 1250         | SRW1256026 |
|                    | 3            | 1900         | SRW1906026 |
|                    | 4            | 2500         | SRW2506026 |