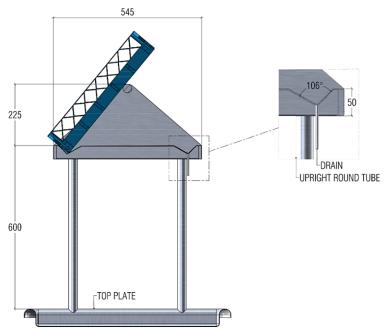

### **FEATURES:**

Rack shelves wall mounted built with 1.5mm stainless steel. It support by round tube 32mm welded to top plate. Design To fit 500mmX500mm and 600mmX600mm racks. Shelf is provided with drain tube for water drip. fully welded joints with radii on all corners and polished for a smooth finish This type is not NSF certified.

# **CONSTRUCTION:**

Fully welded square front edges ground and polished for a monolithic appearance.

# **DIMENSIONS:**

SRT1255560

| RACK SIZE (SERIES) | NO. OF RACKS | SHELF LENGTH | CODE       |
|--------------------|--------------|--------------|------------|
| 500X500            | 2            | 1050         | SRT1055560 |
|                    | 3            | 1600         | SRT1605560 |
|                    | 4            | 2100         | SRT2105560 |
| 600X600            | 2            | 1250         | SRT1255560 |
|                    | 3            | 1900         | SRT1905560 |
|                    | 4            | 2500         | SRT2505560 |

# **TYPICAL CROSS SECTION**