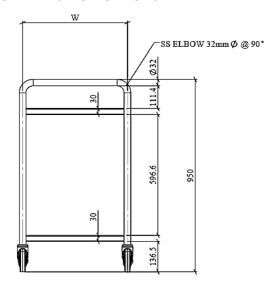

#### **DIMENSIONS:**

|  | NUMBER OF<br>SHELVES | LENGTH | WIDTH | HEIGHT | CODE       |
|--|----------------------|--------|-------|--------|------------|
|  | TWO SHELVES          | 600    | 500   | 950    | ST6050952  |
|  |                      | 800    | 500   |        | ST8050952  |
|  |                      | 1000   | 600   |        | ST1060952  |
|  | THREE SHELVES        | 600    | 500   |        | ST6050953  |
|  |                      | 800    | 500   |        | ST8050953  |
|  |                      | 1000   | 600   |        | ST1060953  |
|  | FOUR SHELVES         | 600    | 500   | 1290   | ST60501294 |
|  |                      | 800    | 500   |        | ST80501294 |
|  |                      | 1000   | 600   |        | ST10601294 |

#### **DIMENSION AND SPECIFICATIONS**

SERVICE TROLLEY - TWO SHELVES

Top View

SERVICE TROLLEY - THREE SHELVES

SERVICE TROLLEY - FOUR SHELVES