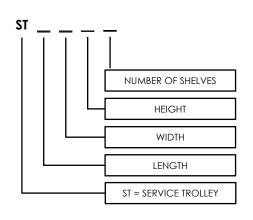

### STANDARD SERIES

ST8050952

#### **DIMENSIONS:**

|  | NUMBER OF<br>SHELVES | LENGTH | WIDTH | HEIGHT | CODE       |
|--|----------------------|--------|-------|--------|------------|
|  | TWO SHELVES          | 600    | 500   | 950    | ST6050952  |
|  |                      | 800    | 500   |        | ST8050952  |
|  |                      | 1000   | 600   |        | ST1060952  |
|  | THREE SHELVES        | 600    | 500   |        | ST6050953  |
|  |                      | 800    | 500   |        | ST8050953  |
|  |                      | 1000   | 600   |        | ST1060953  |
|  | FOUR SHELVES         | 600    | 500   | 1290   | ST60501294 |
|  |                      | 800    | 500   |        | ST80501294 |
|  |                      | 1000   | 600   |        | ST10601294 |