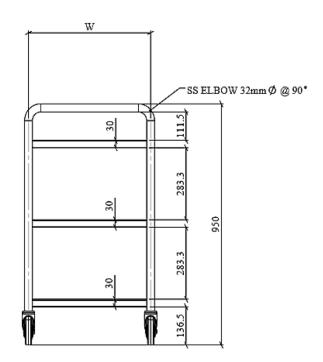

#### **DIMENSIONS:**

|  | NUMBER OF<br>SHELVES | LENGTH | WIDTH | HEIGHT | CODE       |
|--|----------------------|--------|-------|--------|------------|
|  | TWO SHELVES          | 600    | 500   | 950    | ST6050952  |
|  |                      | 800    | 500   |        | ST8050952  |
|  |                      | 1000   | 600   |        | ST1060952  |
|  | THREE SHELVES        | 600    | 500   |        | ST6050953  |
|  |                      | 800    | 500   |        | ST8050953  |
|  |                      | 1000   | 600   |        | ST1060953  |
|  | FOUR SHELVES         | 600    | 500   | 1290   | ST60501294 |
|  |                      | 800    | 500   |        | ST80501294 |
|  |                      | 1000   | 600   |        | ST10601294 |

#### **DIMENSION AND SPECIFICATIONS**

SERVICE TROLLEY - TWO SHELVES

Top View

SERVICE TROLLEY - THREE SHELVES

SERVICE TROLLEY - FOUR SHELVES