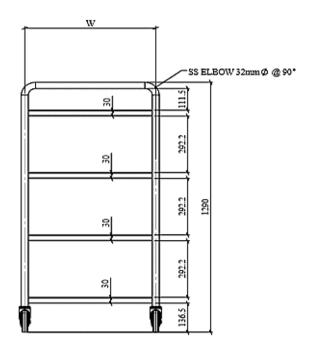

#### **DIMENSIONS:**

|  | NUMBER OF<br>SHELVES | LENGTH | WIDTH | HEIGHT | CODE       |
|--|----------------------|--------|-------|--------|------------|
|  | TWO SHELVES          | 600    | 500   | 950    | ST6050952  |
|  |                      | 800    | 500   |        | ST8050952  |
|  |                      | 1000   | 600   |        | ST1060952  |
|  | THREE SHELVES        | 600    | 500   |        | ST6050953  |
|  |                      | 800    | 500   |        | ST8050953  |
|  |                      | 1000   | 600   |        | ST1060953  |
|  | FOUR SHELVES         | 600    | 500   | 1290   | ST60501294 |
|  |                      | 800    | 500   |        | ST80501294 |
|  |                      | 1000   | 600   |        | ST10601294 |

#### **DIMENSION AND SPECIFICATIONS**

SERVICE TROLLEY - TWO SHELVES

Top View

SERVICE TROLLEY - THREE SHELVES

SERVICE TROLLEY - FOUR SHELVES