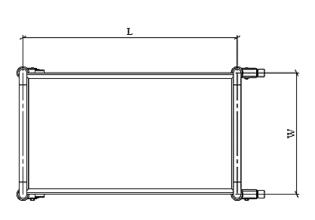

#### **DIMENSIONS:**

|  | NUMBER OF<br>SHELVES | LENGTH | WIDTH | HEIGHT | CODE       |
|--|----------------------|--------|-------|--------|------------|
|  | TWO SHELVES          | 600    | 500   | 950    | ST6050952  |
|  |                      | 800    | 500   |        | ST8050952  |
|  |                      | 1000   | 600   |        | ST1060952  |
|  | THREE SHELVES        | 600    | 500   |        | ST6050953  |
|  |                      | 800    | 500   |        | ST8050953  |
|  |                      | 1000   | 600   |        | ST1060953  |
|  | FOUR SHELVES         | 600    | 500   | 1290   | ST60501294 |
|  |                      | 800    | 500   |        | ST80501294 |
|  |                      | 1000   | 600   |        | ST10601294 |

#### **DIMENSION AND SPECIFICATIONS**

SERVICE TROLLEY - TWO SHELVES

Top View

SERVICE TROLLEY - THREE SHELVES

SERVICE TROLLEY - FOUR SHELVES