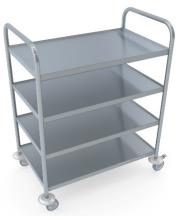

#### **FEATURES:**

Service trolleys are completely manufactured from stainless steel and equipped with heavy duty caster wheels, 2 with breaks and 2 without breaks, tubes are 32mm welded corners. Including 4 rolling bumpers to protect the trolleys. As Option, come with 2, 3 and 4 shelves with fully welded

#### **DIMENSIONS:**

|  | NUMBER OF<br>SHELVES | LENGTH | WIDTH | HEIGHT | CODE       |
|--|----------------------|--------|-------|--------|------------|
|  | TWO SHELVES          | 600    | 500   | 950    | ST6050952  |
|  |                      | 800    | 500   |        | ST8050952  |
|  |                      | 1000   | 600   |        | ST1060952  |
|  | THREE SHELVES        | 600    | 500   |        | ST6050953  |
|  |                      | 800    | 500   |        | ST8050953  |
|  |                      | 1000   | 600   |        | ST1060953  |
|  | FOUR SHELVES         | 600    | 500   | 1290   | ST60501294 |
|  |                      | 800    | 500   |        | ST80501294 |
|  |                      | 1000   | 600   |        | ST10601294 |

#### **DIMENSION AND SPECIFICATIONS**

SERVICE TROLLEY - TWO SHELVES

Top View

SERVICE TROLLEY - THREE SHELVES

SERVICE TROLLEY - FOUR SHELVES