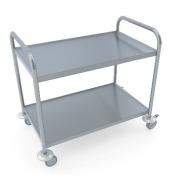

#### **FEATURES:**

Service trolleys are completely manufactured from stainless steel and equipped with heavy duty caster wheels, 2 with breaks and 2 without breaks, tubes are 32mm welded corners. Including 4 rolling bumpers to protect the trolleys. As Option, come with 2, 3 and 4 shelves with fully welded

#### **DIMENSIONS:**

|  | NUMBER OF<br>SHELVES | LENGTH | WIDTH | HEIGHT | CODE       |
|--|----------------------|--------|-------|--------|------------|
|  | TWO SHELVES          | 600    | 500   | 950    | ST6050952  |
|  |                      | 800    | 500   |        | ST8050952  |
|  |                      | 1000   | 600   |        | ST1060952  |
|  | THREE SHELVES        | 600    | 500   |        | ST6050953  |
|  |                      | 800    | 500   |        | ST8050953  |
|  |                      | 1000   | 600   |        | ST1060953  |
|  | FOUR SHELVES         | 600    | 500   | 1290   | ST60501294 |
|  |                      | 800    | 500   |        | ST80501294 |
|  |                      | 1000   | 600   |        | ST10601294 |

#### **DIMENSION AND SPECIFICATIONS**

SERVICE TROLLEY - TWO SHELVES

Top View

SERVICE TROLLEY - THREE SHELVES

SERVICE TROLLEY - FOUR SHELVES