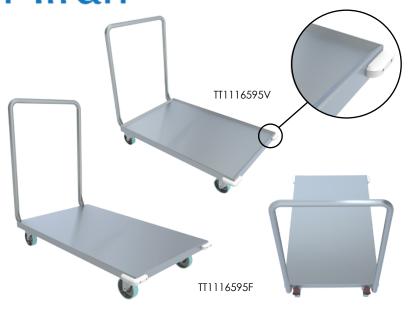

## **FEATURES:**

Transport trolleys are completely manufactured from stainless steel and equipped with heavy duty caster wheels, 2 with breaks, tubes are 32mm welded corners.

They have 2 rubber bumpers in front corners. It have 2 type of plate which are inverted v and flat.

## **DIMENSIONS:**

| DI ATE TYPE | EXTERNAL DIMENSIONS |       | PLATE DIMENSIONS |        |       |            |
|-------------|---------------------|-------|------------------|--------|-------|------------|
| PLATE TYPE  | LENGTH              | WIDTH | HEIGHT           | LENGTH | WIDTH | CODE       |
|             | 1110                | 650   | 650              | 1020   | 606   | TT1116595F |
| FLAT        | 900                 | 550   |                  | 810    | 506   | TT9005595F |
|             | 600                 |       | 050              | 510    | 506   | TT6065595F |
|             | 1110                | 690   | 950              | 975    | 600   | TT1116995V |
| INVERTED V  | 900                 | 590   |                  | 765    | 500   | TT9005995V |
|             | 600                 |       |                  | 465    | 300   | TT6005995V |

## **DIMENSION AND SPECIFICATIONS**

FLAT PLATE

**INVERTED V PLATE** 