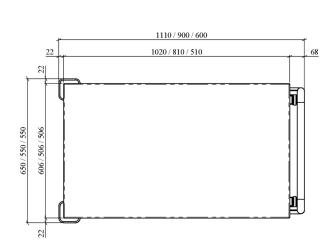

## **DIMENSIONS:**

| DI ATE TYPE | EXTERNAL DIMENSIONS |       | PLATE DIMENSIONS |        |       |            |
|-------------|---------------------|-------|------------------|--------|-------|------------|
| PLATE TYPE  | LENGTH              | WIDTH | HEIGHT           | LENGTH | WIDTH | CODE       |
|             | 1110                | 650   | 650              | 1020   | 606   | TT1116595F |
| FLAT        | 900                 | 550   |                  | 810    | 506   | TT9005595F |
|             | 600                 |       | 050              | 510    | 506   | TT6065595F |
|             | 1110                | 690   | 950              | 975    | 600   | TT1116995V |
| INVERTED V  | 900                 | 590   |                  | 765    | 500   | TT9005995V |
|             | 600                 |       |                  | 465    | 300   | TT6005995V |

## **DIMENSION AND SPECIFICATIONS**

FLAT PLATE

**INVERTED V PLATE** 