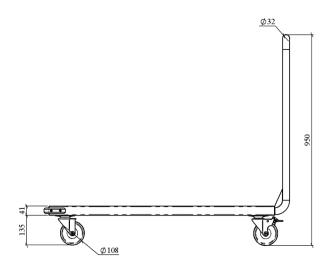

## **FEATURES:**

Transport trolleys are completely manufactured from stainless steel and equipped with heavy duty caster wheels, 2 with breaks, tubes are 32mm welded corners.

They have 2 rubber bumpers in front corners. It have 2 type of plate which are inverted v and flat.

## **MATERIALS:**

| PARTS             | S-LINE (STANDARD)                   |  |  |  |  |  |
|-------------------|-------------------------------------|--|--|--|--|--|
| TOP PLATE         | S/S 304 1.5mm THICKNESS 16<br>Gauge |  |  |  |  |  |
| STIFFENERS        | S/S 304 1.5mm THICKNESS 16<br>Gauge |  |  |  |  |  |
| TUBES             | S/S TUBES 32MMØ                     |  |  |  |  |  |
| FOOTING           | 5" CASTER WHEELS<br>(HEAVY DUTY)    |  |  |  |  |  |
| EQUIPMENT BUILT   |                                     |  |  |  |  |  |
| SURFACE           | HAIRLINE FINISH (304)               |  |  |  |  |  |
| ASSEMBLY/SHIPPING | ASSEMBLED                           |  |  |  |  |  |