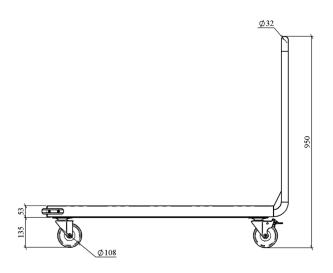

## **DIMENSIONS:**

| DI ATE TYPE | EXTERNAL DIMENSIONS |       | PLATE DIMENSIONS |        |       |            |
|-------------|---------------------|-------|------------------|--------|-------|------------|
| PLATE TYPE  | LENGTH              | WIDTH | HEIGHT           | LENGTH | WIDTH | CODE       |
|             | 1110                | 650   | 650              | 1020   | 606   | TT1116595F |
| FLAT        | 900                 | 550   |                  | 810    | 506   | TT9005595F |
|             | 600                 |       | 050              | 510    | 506   | TT6065595F |
|             | 1110                | 690   | 950              | 975    | 600   | TT1116995V |
| INVERTED V  | 900                 | 590   |                  | 765    | 500   | TT9005995V |
|             | 600                 |       |                  | 465    | 300   | TT6005995V |

## **DIMENSION AND SPECIFICATIONS**

FLAT PLATE

**INVERTED V PLATE** 