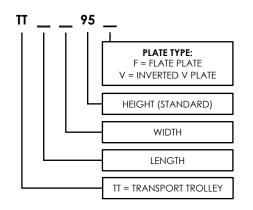

## **DIMENSIONS:**

| DI ATE TYPE | EXTERNAL DIMENSIONS |       | PLATE DIMENSIONS |        |       |            |
|-------------|---------------------|-------|------------------|--------|-------|------------|
| PLATE TYPE  | LENGTH              | WIDTH | HEIGHT           | LENGTH | WIDTH | CODE       |
|             | 1110                | 650   | 650              | 1020   | 606   | TT1116595F |
| FLAT        | 900                 | 550   |                  | 810    | 506   | TT9005595F |
|             | 600                 |       | 050              | 510    | 506   | TT6065595F |
|             | 1110                | 690   | 950              | 975    | 600   | TT1116995V |
| INVERTED V  | 900                 | 590   |                  | 765    | 500   | TT9005995V |
|             | 600                 |       |                  | 465    | 300   | TT6005995V |