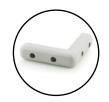

## **FEATURES:**

Transport trolleys are completely manufactured from stainless steel and equipped with heavy duty caster wheels, 2 with breaks, tubes are 32mm welded corners.

They have 2 rubber bumpers in front corners. It have 2 type of plate which are inverted v and flat.

# ACCESSORIES AND OPTIONS (+):

**CORNER BUMPER** 

Inverted V plate