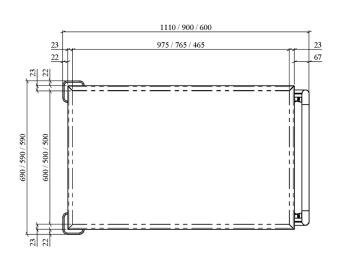

## **DIMENSIONS:**

| DI ATE TYPE | EXTERNAL DIMENSIONS |       | PLATE DIMENSIONS |        |       |            |
|-------------|---------------------|-------|------------------|--------|-------|------------|
| PLATE TYPE  | LENGTH              | WIDTH | HEIGHT           | LENGTH | WIDTH | CODE       |
|             | 1110                | 650   | 650              | 1020   | 606   | TT1116595F |
| FLAT        | 900                 | 550   |                  | 810    | 506   | TT9005595F |
|             | 600                 |       | 050              | 510    | 506   | TT6065595F |
|             | 1110                | 690   | 950              | 975    | 600   | TT1116995V |
| INVERTED V  | 900                 | 590   |                  | 765    | 500   | TT9005995V |
|             | 600                 |       |                  | 465    | 300   | TT6005995V |

## **DIMENSION AND SPECIFICATIONS**

FLAT PLATE

**INVERTED V PLATE** 