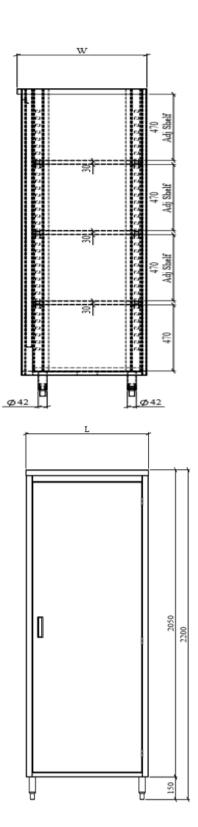

#### **DIMENSIONS:**

| MODELS      | LENGTH | 400(SERIES)  | 600(SERIES)  |
|-------------|--------|--------------|--------------|
| SINGLE DOOR | 800    | SUC8040220S  | SUC8060220S  |
| DOUBLE DOOR | 1000   | SUC10040220D | SUC10060220D |
|             | 1200   | SUC12040220D | SUC12060220D |
|             | 1400   | SUC14040220D | SUC14060220D |

### DIMENSION AND SPECIFICATIONS

www.raqtan.com

Up-Right Cabinet – Single Door