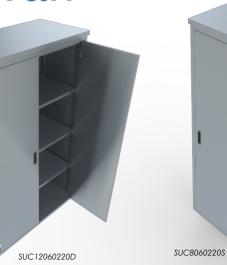

#### FEATURES:

Up-Right Cabinet are built with Heavy gauge 304 stainless steel construction. Includes Adjustable shelves that built with Gauge 18 (1.2 mm) stainless steel.

#### **DIMENSIONS:**

| MODELS      | LENGTH | 400(SERIES)  | 600(SERIES)  |
|-------------|--------|--------------|--------------|
| SINGLE DOOR | 800    | SUC8040220S  | SUC8060220S  |
| DOUBLE DOOR | 1000   | SUC10040220D | SUC10060220D |
|             | 1200   | SUC12040220D | SUC12060220D |
|             | 1400   | SUC14040220D | SUC14060220D |

### DIMENSION AND SPECIFICATIONS

www.raqtan.com

Up-Right Cabinet – Single Door