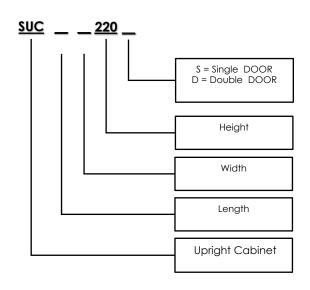

#### **DIMENSIONS:**

| MODELS      | LENGTH | 400(SERIES)  | 600(SERIES)  |
|-------------|--------|--------------|--------------|
| SINGLE DOOR | 800    | SUC8040220S  | SUC8060220S  |
| DOUBLE DOOR | 1000   | SUC10040220D | SUC10060220D |
|             | 1200   | SUC12040220D | SUC12060220D |
|             | 1400   | SUC14040220D | SUC14060220D |