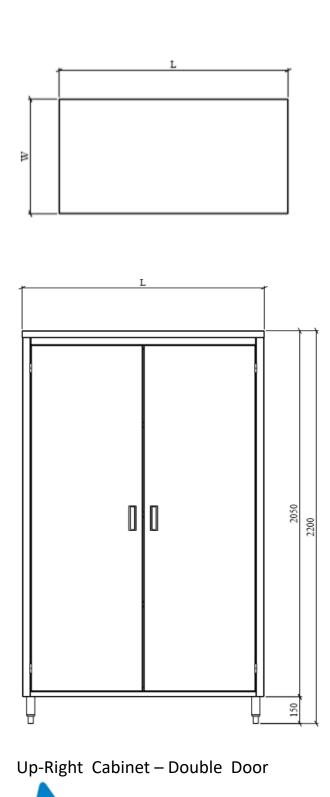

#### **DIMENSIONS:**

| MODELS      | LENGTH | 400(SERIES)  | 600(SERIES)  |
|-------------|--------|--------------|--------------|
| SINGLE DOOR | 800    | SUC8040220S  | SUC8060220S  |
| DOUBLE DOOR | 1000   | SUC10040220D | SUC10060220D |
|             | 1200   | SUC12040220D | SUC12060220D |
|             | 1400   | SUC14040220D | SUC14060220D |

### DIMENSION AND SPECIFICATIONS

www.raqtan.com

Up-Right Cabinet – Single Door