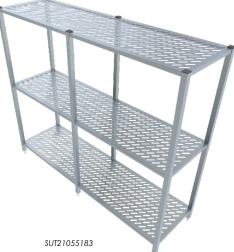

# STAINLESS STEEL **UPRIGHT RACK SHELVES** (WELDING TYPE) STANDARD SERIES

Model No: \_\_\_\_\_ Quantity:

# FEATURES:

Shelf completely manufactured from stainless steel ,tubes are 40x40mm welded corners with shelf. Shelf is furnished with modern square with option of slotted shelf.

# CONSTRUCTION:

Fully welded structure and polished for a monolithic appearance.

SXX-145518-X

SXX-155518-X

SXX-1704018-X

SXX-2104018-X

| MATERIAL:         |                                                                                                                      | DIMENSIONS:             |
|-------------------|----------------------------------------------------------------------------------------------------------------------|-------------------------|
| PARTS             | S-LINE (STANDARD)                                                                                                    | LENGTH                  |
| SHELVES           | S/S 304 1.2mm THICKNESS<br>18 Gauge                                                                                  | 900                     |
| STIFFINERS        | S/S 304 1.2mm THICKNESS                                                                                              | 1100                    |
| TUBE LEGS Tube    | 18 Gauge<br>S/S 1.5mm 40x40 SQ. TUBE                                                                                 | 1400                    |
| BULLET FEET       | ADJUSTABLE 40X40 SQ                                                                                                  | *1700                   |
| PLASTIC COVER     | PLASTIC                                                                                                              | *2100                   |
| EQUIPM            | ENT BUILT                                                                                                            | *UNITS EQUIPPE          |
| FINISH            | WELDED                                                                                                               |                         |
| SURFACE           | HAIRLINE FINISH (#4)                                                                                                 | DIMENSION A             |
| ASSEMBLY/SHIPPING | Assembled                                                                                                            | Tiol                    |
|                   | Number of tier   3 ~ 4 = No. of tier   Height   Width   Length   Shelf Type:   UT = Slotted shelf   US = Solid shelf | <u>-</u>                |
| ACCESSORIES       | AND OPTIONS:                                                                                                         |                         |
|                   | SQ PLASTIC COVE                                                                                                      | SLOTTED SHELF<br>DETAIL |