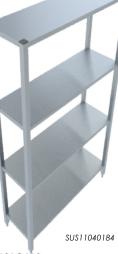

# STAINLESS STEEL **UPRIGHT RACK SHELVES** (WELDING TYPE) STANDARD SERIES

Model No: \_\_\_\_\_ Quantity:

# FEATURES:

Shelf completely manufactured from stainless steel ,tubes are 40x40mm welded corners with shelf. Shelf is furnished with modern square with option of slotted shelf.

# CONSTRUCTION:

Fully welded structure and polished for a monolithic appearance.

SXX-145518-X

SXX-155518-X

SXX-1704018-X

SXX-2104018-X

| MATERIAL:         |                                                                                                                      | DIMENSIONS:             |
|-------------------|----------------------------------------------------------------------------------------------------------------------|-------------------------|
| PARTS             | S-LINE (STANDARD)                                                                                                    | LENGTH                  |
| SHELVES           | S/S 304 1.2mm THICKNESS<br>18 Gauge                                                                                  | 900                     |
| STIFFINERS        | S/S 304 1.2mm THICKNESS                                                                                              | 1100                    |
| TUBE LEGS Tube    | 18 Gauge<br>S/S 1.5mm 40x40 SQ. TUBE                                                                                 | 1400                    |
| BULLET FEET       | ADJUSTABLE 40X40 SQ                                                                                                  | *1700                   |
| PLASTIC COVER     | PLASTIC                                                                                                              | *2100                   |
| EQUIPM            | ENT BUILT                                                                                                            | *UNITS EQUIPPE          |
| FINISH            | WELDED                                                                                                               |                         |
| SURFACE           | HAIRLINE FINISH (#4)                                                                                                 | DIMENSION A             |
| ASSEMBLY/SHIPPING | Assembled                                                                                                            | Tiol                    |
|                   | Number of tier   3 ~ 4 = No. of tier   Height   Width   Length   Shelf Type:   UT = Slotted shelf   US = Solid shelf | <u>-</u>                |
| ACCESSORIES       | AND OPTIONS:                                                                                                         |                         |
|                   | SQ PLASTIC COVE                                                                                                      | SLOTTED SHELF<br>DETAIL |