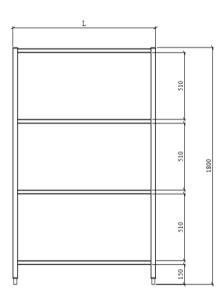

# CONSTRUCTION:

Fully welded structure and polished for a monolithic appearance.

SXX-145518-X

SXX-155518-X

SXX-1704018-X

SXX-2104018-X

| MATERIAL:         |                                                                                                                      | DIMENSIONS:             |
|-------------------|----------------------------------------------------------------------------------------------------------------------|-------------------------|
| PARTS             | S-LINE (STANDARD)                                                                                                    | LENGTH                  |
| SHELVES           | S/S 304 1.2mm THICKNESS<br>18 Gauge                                                                                  | 900                     |
| STIFFINERS        | S/S 304 1.2mm THICKNESS                                                                                              | 1100                    |
| TUBE LEGS Tube    | 18 Gauge<br>S/S 1.5mm 40x40 SQ. TUBE                                                                                 | 1400                    |
| BULLET FEET       | ADJUSTABLE 40X40 SQ                                                                                                  | *1700                   |
| PLASTIC COVER     | PLASTIC                                                                                                              | *2100                   |
| EQUIPM            | ENT BUILT                                                                                                            | *UNITS EQUIPPE          |
| FINISH            | WELDED                                                                                                               |                         |
| SURFACE           | HAIRLINE FINISH (#4)                                                                                                 | DIMENSION A             |
| ASSEMBLY/SHIPPING | Assembled                                                                                                            | Tiol                    |
|                   | Number of tier   3 ~ 4 = No. of tier   Height   Width   Length   Shelf Type:   UT = Slotted shelf   US = Solid shelf | <u>-</u>                |
| ACCESSORIES       | AND OPTIONS:                                                                                                         |                         |
|                   | SQ PLASTIC COVE                                                                                                      | SLOTTED SHELF<br>DETAIL |

S: 300(SERIES) 400(SERIES) 550(SERIES) SXX-903018-X SXX-904018-X SXX-105518-X SXX-1103018-X SXX-1104018-X SXX-115518-X SXX-1403018-X SXX-1404018-X SXX-125518-X

UI.

SXX-1703018-X

SXX-2103018-X

w

8

8

30

40

1800