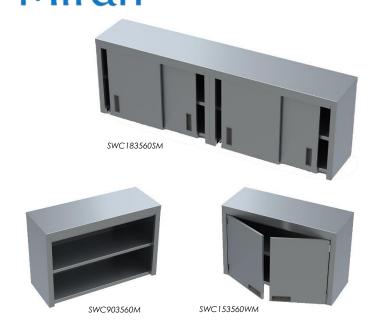

# **DIMENSION AND SPECIFICATIONS**

# SWC183560SM

# SWC903560WM

MID SHELF SECTION C-C

SWC903560M