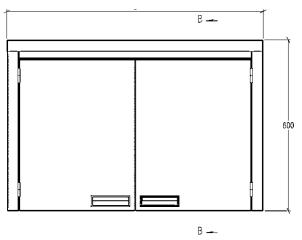

| 3.7 KG |
| 1000   | SWC103560XX | SWC104060XX | 3.7 KG                  | 4 KG   |
| 1200   | SWC123560XX | SWC124060XX | 4 KG                    | 4.3 KG |
| 1500   | SWC153560XX | SWC154060XX | 4.3 KG                  | 4.6 KG |
| *1800  | SWC183560XX | SWC184060XX | 7.2 KG                  | 7.5 KG |
| *2100  | SWC213560XX | SWC214060XX | 8.4 KG                  | 8.7 KG |

## \*UNITS BUILTS WITH 2 CABINETS AND ONE TOP PLATE (CHECK DETAILS ON NEXT PAGE)

# ACCESSORIES AND OPTIONS(↔):



**RECESSED PULL** HANDLE



**LIFT-OFF HIGNES** 



**MAGNETIC DOOR CATCHES** 



**REMOVABLE SHELF ASSEMBLY** 

60 **SWC** LENGTH **WIDTH HEIGHT** S = SLIDING DOOR W = SWING DOOR M = REMOVABLE SHELF BLANK = OPEN (NO DOORS)







# **DIMENSION AND SPECIFICATIONS**



# SWC183560SM





# SWC903560WM



MID SHELF SECTION C-C

SWC903560M