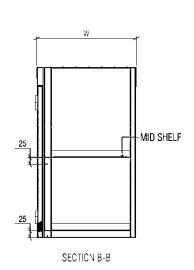

G                  | 3.7 KG |
| 1000   | SWC103560XX | SWC104060XX | 3.7 KG                  | 4 KG   |
| 1200   | SWC123560XX | SWC124060XX | 4 KG                    | 4.3 KG |
| 1500   | SWC153560XX | SWC154060XX | 4.3 KG                  | 4.6 KG |
| *1800  | SWC183560XX | SWC184060XX | 7.2 KG                  | 7.5 KG |
| *2100  | SWC213560XX | SWC214060XX | 8.4 KG                  | 8.7 KG |

## \*UNITS BUILTS WITH 2 CABINETS AND ONE TOP PLATE (CHECK DETAILS ON NEXT PAGE)

# ACCESSORIES AND OPTIONS(↔):



**RECESSED PULL** HANDLE



**LIFT-OFF HIGNES** 



**MAGNETIC DOOR CATCHES** 



**REMOVABLE SHELF ASSEMBLY** 

60 **SWC** LENGTH **WIDTH HEIGHT** S = SLIDING DOOR W = SWING DOOR M = REMOVABLE SHELF BLANK = OPEN (NO DOORS)







# **DIMENSION AND SPECIFICATIONS**



# SWC183560SM





# SWC903560WM



MID SHELF SECTION C-C

SWC903560M