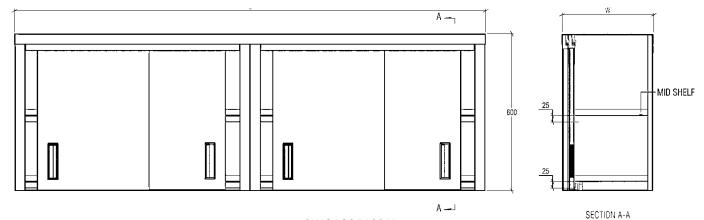

## **DIMENSIONS:**

| LENGTH | 350(SERIES) | 400(SERIES) | DELIVERY-WT (350 – 400) |        |
|--------|-------------|-------------|-------------------------|--------|
| 900    | SWC903560XX | SWC904060XX | 3.4 KG                  | 3.7 KG |
| 1000   | SWC103560XX | SWC104060XX | 3.7 KG                  | 4 KG   |
| 1200   | SWC123560XX | SWC124060XX | 4 KG                    | 4.3 KG |
| 1500   | SWC153560XX | SWC154060XX | 4.3 KG                  | 4.6 KG |
| *1800  | SWC183560XX | SWC184060XX | 7.2 KG                  | 7.5 KG |
| *2100  | SWC213560XX | SWC214060XX | 8.4 KG                  | 8.7 KG |

## \*UNITS BUILTS WITH 2 CABINETS AND ONE TOP PLATE (CHECK DETAILS ON NEXT PAGE)

# **DIMENSION AND SPECIFICATIONS**