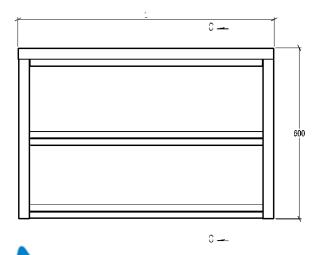

## **CONSTRUCTION:**

Fully welded front edges, ground and polished for a monolithic appearance Mid shelf is designed Removable.

# **DIMENSION AND SPECIFICATIONS**