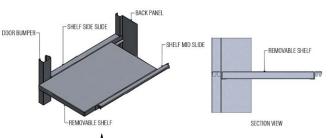

## **CONSTRUCTION:**

Fully welded front edges, ground and polished for a monolithic appearance Mid shelf is designed Removable.

# ACCESSORIES AND OPTIONS(↔):

**RECESSED PULL** HANDLE

**LIFT-OFF HIGNES** 

**MAGNETIC DOOR CATCHES** 

**REMOVABLE SHELF ASSEMBLY** 

60 **SWC** LENGTH **WIDTH HEIGHT** S = SLIDING DOOR W = SWING DOOR M = REMOVABLE SHELF BLANK = OPEN (NO DOORS)